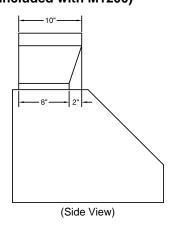

# VP566 Transition Details (Included with M1200)

Optional Duct Cover

**REC. MOUNTING HEIGHT\*** 

\* Exceeding recommended mounting height may compromise performance.