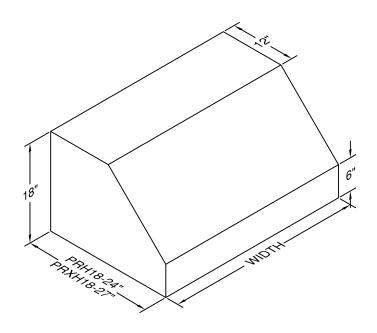

Special Notes: Halogen lights. M600 and M1200 blowers are sold separately. Features stainless steel baffle filters.

| WIDTH:    | 48"       |  |  |  |
|-----------|-----------|--|--|--|
| DEPTH:    | 24"       |  |  |  |
| HEIGHT:   | 18"       |  |  |  |
| CFM:      | See Chart |  |  |  |
| SONES:    | N/A       |  |  |  |
| AMPS:     | See Chart |  |  |  |
| # LIGHTS: | 3         |  |  |  |