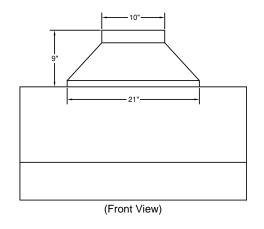

# VP566 Transition Details (Included with M1200)

Optional Duct Cover

**REC. MOUNTING HEIGHT\*** 

\* Exceeding recommended mounting height may compromise performance.