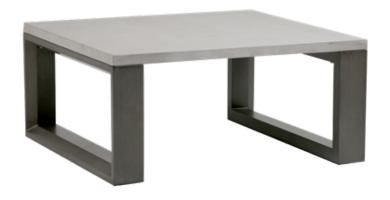

# ELEMENT 5.0 40" Square Coffee Table w/ Aluminum Top

## FN57005CEM

Depth: 40"

Overall Height: 18.5"

Width: 40"

Weight: 45 LBS

### DESIGN

Our Element 5.0 collection takes inspiration by its casual yet elegant style that is truly made to withstand all the elements nature can bring. It's constructed by using strong yet bold and defining lines, while still light in weight with hand brushed aluminum frames. Element 5.0 has perfected itself to be strong, durable, versatile, movable, and usable year round. The weather-resistant reticulate foam seat cushions combined with generous modular group seating becomes your go-to all season entertainment center. With all these splendid details wrapped up in Element 5.0, your only decisions left are who to invite and which drinks to serve in season.