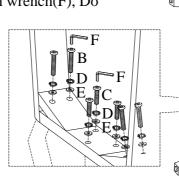

STEP 2: Attach the assembled chair front to chair seat by using 4 flat washers(E), lock washers(D), and hex nuts(A) with a hex wrench(G), Do not tighten bolts until STEP 4.

STEP 3: Attach the chair seat to chair back by using 4 bolts(B), 3 bolt(C), 7 lock washers(D), 7 flat washers(E) with an allen wrench(F), Do not completely tighten bolts.