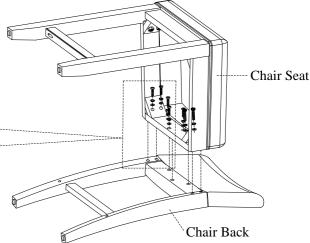

STEP 2: Attach the assembled chair front to chair seat by using 4 flat washers(E), lock washers(D), and hex nuts(A) with a hex wrench(G), Do not tighten bolts until STEP 4.

STEP 3: Attach the chair seat to chair back by using 4 bolts(B), 3 bolt(C), 7 lock washers(D), 7 flat washers(E) with an allen wrench(F), Do not completely tighten bolts.