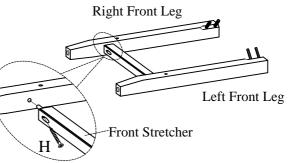

## **ASSEMBLY INSTRUCTIONS**

ITEM NO: I349-9201-WST Stool w/ Uph Seat

STEP 1: Assemble the right front leg and the left front leg with front stretcher by screws(H). Making sure the drill holes on each front leg and the chamfers on all legs are aligned as shown right.