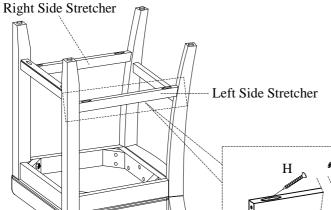

STEP 4: Attach the left side stretcher and right side stretcher to the front legs and chair back with wood screws(H). Completely tighten all wood screws and bolts. Turn the assembled chair to the upright position.