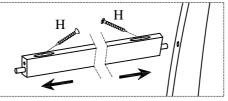

STEP 4: Attach the left side stretcher and right side stretcher to the front legs and chair back with wood screws(H). Completely tighten all wood screws and bolts. Turn the assembled chair to the upright position.