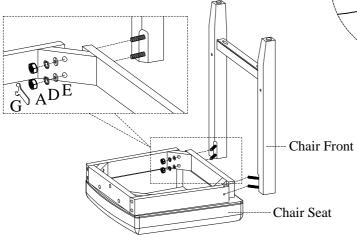

STEP 2: Attach the assembled chair front to chair seat by using 4 flat washers(E), lock washers(D), and hex nuts(A) with a hex wrench(G), Do not tighten bolts until STEP 4.

STEP 3: Attach the chair seat to chair back by using 4 bolts(B), 3 bolt(C), 7 lock washers(D), 7 flat washers(E) with an allen wrench(F), Do not completely tighten bolts.