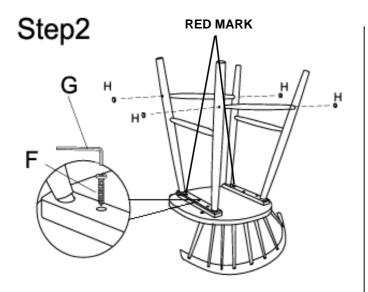

Please tighten all the screw from Step 1 and Step 2.

Insert the Wood Button (H) to the cover the hole on leg frame (B).

THE HARDWARE IS LOCATED IN THE PACKING ITEM