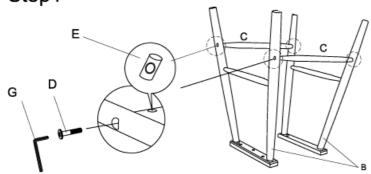

## Step1

Attach the Leg Frame (B) to the chair seat. Secure it using JCBC Screw (F). Tighten it with Allen Key (G).

Attach the Leg Frame (B) to the Chair Seat. Secure it using JCBC Screw (F). Tighten it with Allen Key (G).