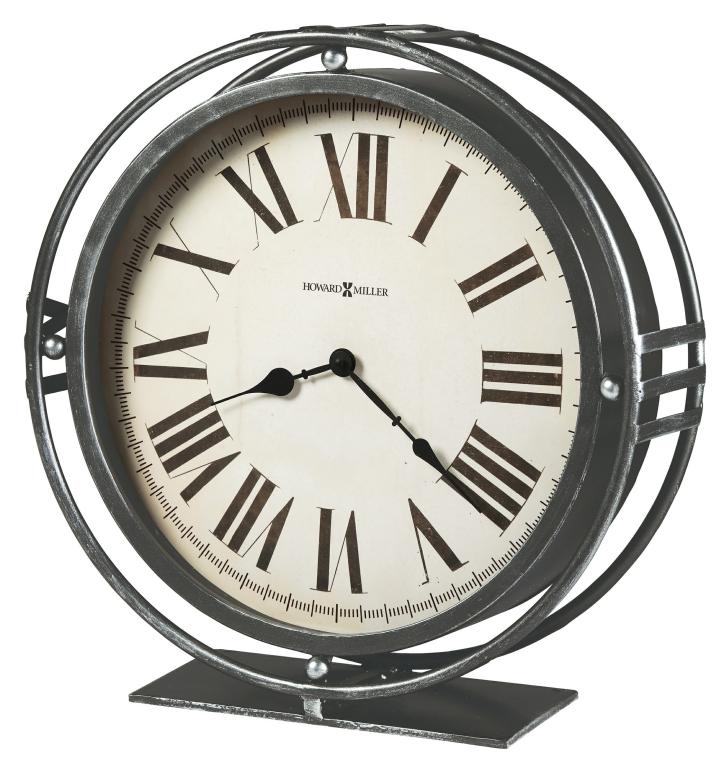

Enhancing life at home.™

| Name: HOWARD<br>MANTEL CLOCK 6<br>SKU             |                          | Seat Width<br>Seat Depth<br>Seat Height                                    | 0.0<br>0.0<br>0.0          | Assembly Required<br>Can Ship UPS / Fedex<br>Shipping Carton Cour |                 |
|---------------------------------------------------|--------------------------|----------------------------------------------------------------------------|----------------------------|-------------------------------------------------------------------|-----------------|
| Wood Finish                                       | Unknown Movement<br>16.0 | Arm Height Shipping Width Shipping Depth                                   | 0.0<br>0.0<br>21.0<br>20.5 | Warranty                                                          | 1 Year Warranty |
| Product Depth<br>Product Height<br>Product Weight | 5.5<br>16.75<br>10.75    | Shipping Depth Shipping Height Shipping Weight Shipping Cube - square feet | 7.5<br>13.1<br>1.86        |                                                                   |                 |