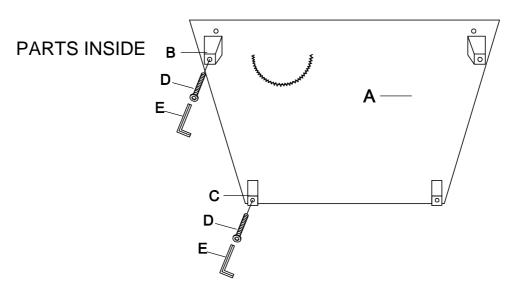

## **ASSEMBLY INSTRUCTION**

ITEM NO: 9278BRW-1/9278GRY-1/9278BGY-1 ACCENT CHAIR

LEGS AND HARDWARE ARE STORED IN THE BOTTOM OF THE SEAT, PLEASE TAKE OUT FOR ASSEMBLY.

| NO. | PARTS LIST | QTY | DESCRIPTION  |
|-----|------------|-----|--------------|
| Α   |            | 1   | ACCENT CHAIR |

| NO. | HARDWARE LIST                          | QTY | DESCRIPTION |
|-----|----------------------------------------|-----|-------------|
| В   | 80mm*80mm*120mmH                       | 2   | FRONT LEGS  |
| С   | 77mm*50mm*120mmH                       | 2   | REAR LEGS   |
| D   | ())))))))))))))))))))))))))))))))))))) | 4   | BOLT        |
| Е   | M5*100*38mm                            | 1   | ALLEN KEY   |

## **ASSEMBLY INSTRUCTION**

ITEM NO: 9278BRW-1/9278GRY-1/9278BGY-1 ACCENT CHAIR

STEP #1