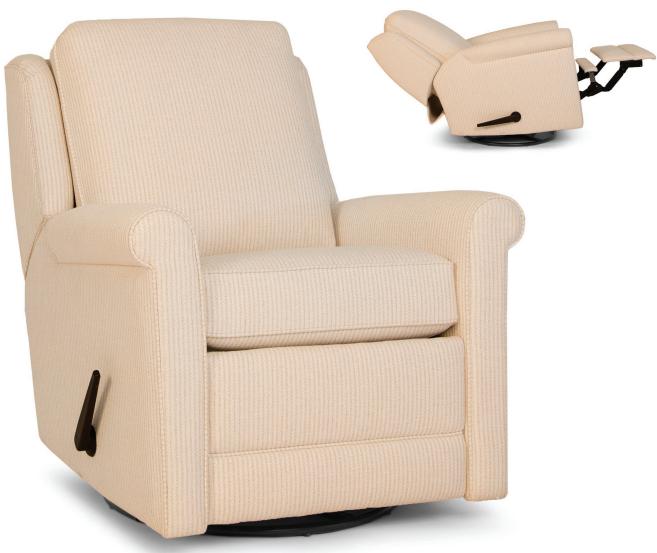

## **FEATURES:**

BACK STYLE: Semi-attached inside back

**DESIGN NOTE:** The inside back is standard with foam and not available with fiber.

|             | DIMEN   | NSIONS:                                    | Length | Depth | Height | Inside<br>Length | Seat<br>Height | Seat<br>Depth | Arm<br>Height | Overall<br>Length<br>Fully<br>Reclined | Wall<br>Clearance<br>Needed | Footrest<br>Extension |
|-------------|---------|--------------------------------------------|--------|-------|--------|------------------|----------------|---------------|---------------|----------------------------------------|-----------------------------|-----------------------|
|             | 733-37  | Reclining Chair                            | 32     | 38    | 39     | 21               | 22             | 19            | 25            | 69                                     | 3                           | 21                    |
|             | 733-38* | Motorized Reclining Chair                  | 32     | 38    | 39     | 21               | 22             | 19            | 25            | 68                                     | 3                           | 21                    |
| <b>&gt;</b> | 733-59  | Swivel Glider Reclining<br>Chair (shown)   | 32     | 38    | 39     | 21               | 22             | 19            | 25            | 67                                     | 11                          | 21                    |
|             | 733-78* | Motorized Swivel Glider<br>Reclining Chair | 32     | 38    | 39     | 21               | 22             | 19            | 25            | 64                                     | 11                          | 19                    |
|             |         | *Battery Pack Available                    |        |       |        |                  |                |               |               |                                        |                             |                       |