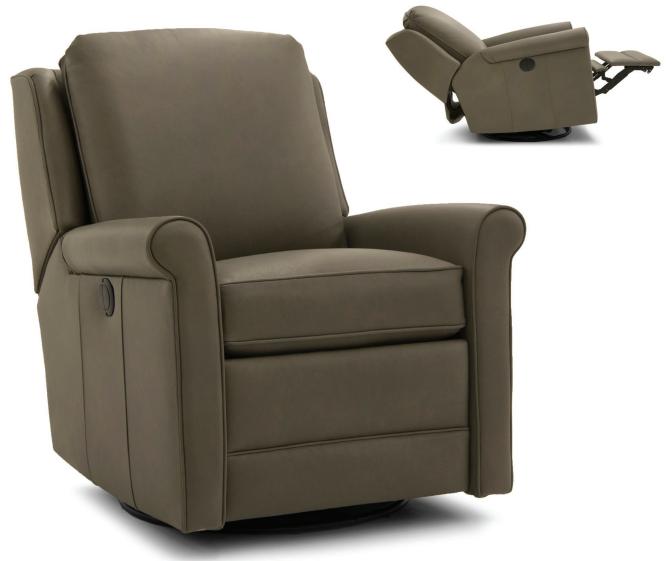

## **FEATURES**:

BACK STYLE: Semi-attached inside back

\*Battery Pack Available

DESIGN NOTE: The inside back is standard with foam and not available with fiber.

| DIMENSIONS: |                                                    | Length | Depth | Height | Inside<br>Length | Seat<br>Height | Seat<br>Depth | Arm<br>Height | Overall<br>Length<br>Fully<br>Reclined | Wall<br>Clearance<br>Needed | Footrest<br>Extension |
|-------------|----------------------------------------------------|--------|-------|--------|------------------|----------------|---------------|---------------|----------------------------------------|-----------------------------|-----------------------|
| 733-37      | Reclining Chair                                    | 32     | 38    | 39     | 21               | 22             | 19            | 25            | 69                                     | 3                           | 21                    |
| 733-38*     | Motorized Reclining Chair                          | 32     | 38    | 39     | 21               | 22             | 19            | 25            | 68                                     | 3                           | 21                    |
| 733-59      | Swivel Glider Reclining<br>Chair                   | 32     | 38    | 39     | 21               | 22             | 19            | 25            | 67                                     | 11                          | 21                    |
| 733-78*     | Motorized Swivel Glider<br>Reclining Chair (shown) | 32     | 38    | 39     | 21               | 22             | 19            | 25            | 64                                     | 11                          | 19                    |