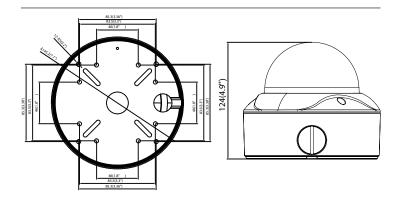

# LUM-310-DOM-A-WH/BL **TECHNICAL DIMENSIONS**

| SKU              | Dimensions (W x H x D) |
|------------------|------------------------|
| LUM-310-BUL-A-XX | 3.6" x 3.5" x 10.4"    |
| LUM-310-DOM-A-XX | 7.1" x 4.9" x 7.1"     |
| LUM-310-TUR-A-XX | 4.9" x 4.4" x 4.9"     |