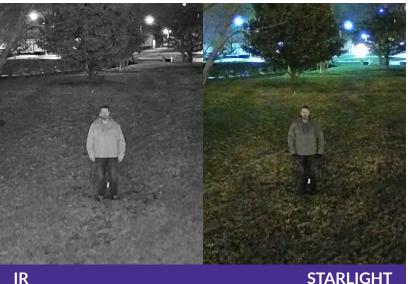

### **24 HOURS OF CLARITY**

Our 310-Series cameras automatically adapt to changes in light. Starlight technology maximizes ambient light to provide a full-color image at night that rivals daytime quality.