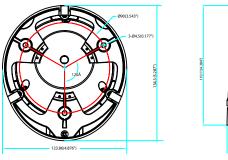

# LUM-310-DOM-A-WH/BL **TECHNICAL DIMENSIONS**

| SKU              | Dimensions (W x H x D) |
|------------------|------------------------|
| LUM-310-BUL-A-XX | 3.6" x 3.5" x 10.4"    |
| LUM-310-DOM-A-XX | 7.1" x 4.9" x 7.1"     |
| LUM-310-TUR-A-XX | 4.9" x 4.4" x 4.9"     |