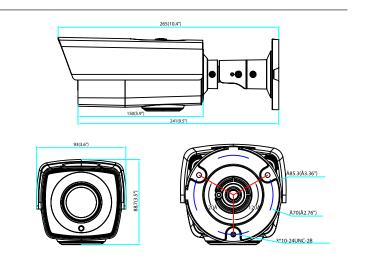

# LUM-310-BUL-A-WH/GR **TECHNICAL DIMENSIONS**

| SKU              | Dimensions (W x H x D) |
|------------------|------------------------|
| LUM-310-BUL-A-XX | 3.6" x 3.5" x 10.4"    |
| LUM-310-DOM-A-XX | 7.1" x 4.9" x 7.1"     |
| LUM-310-TUR-A-XX | 4.9" x 4.4" x 4.9"     |