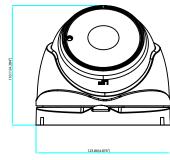

# LUM-310-DOM-A-WH/BL **TECHNICAL DIMENSIONS**

| SKU              | Dimensions (W x H x D) |
|------------------|------------------------|
| LUM-310-BUL-A-XX | 3.6" x 3.5" x 10.4"    |
| LUM-310-DOM-A-XX | 7.1" x 4.9" x 7.1"     |
| LUM-310-TUR-A-XX | 4.9" x 4.4" x 4.9"     |