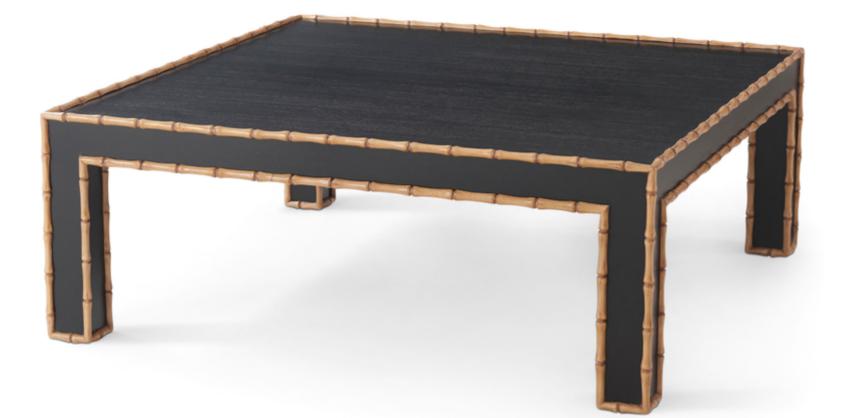

## **Cristina Cocktail Table**

AXH51007.C109

Boldly proportioned and conceived, the Cristina cocktail table's square frame acts as an anchor. The perimeter and legs of the coffee table are set in a faux-bamboo frame. Brushed and textured veneered top.

- Shown in Seal Finish with Faux Bamboo Accents
- Contrast Border Finish standard as shown
- No stained finishes available on faux bamboo

W 48 x D 48 x H 18 inches

Material(s): Mahogany Veneer, Composite Collection: Alexa Hampton Style: Transitional / Formal Transitional Type: Living Room / Cocktail Tables Shapes: Square