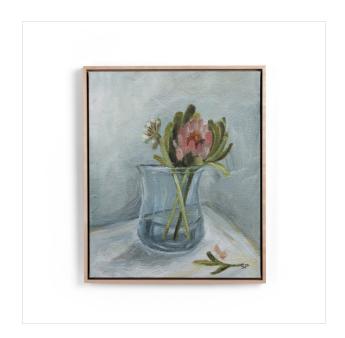

# Protea Still Life by Shaina Page

Natural Maple Floater • 230494-001

#### Overview

A Texas native now based in Southern California, artist Shaina Page draws upon her deep-rooted faith for inspiration. Using a progressive printing technique which layers ink to create tangible texture, this piece is framed within natural American maple for a gallery-quality look. If not currently in stock, this texture-enhanced piece ships within three weeks. Handmade in Austin, Texas.

#### **Overall Dimensions**

20.00"w x 2.00"d x 24.00"h

#### Colors

Natural Maple Floater, Matte Canvas

#### Materials

American Maple, Matte Canvas, Gallery Bracer