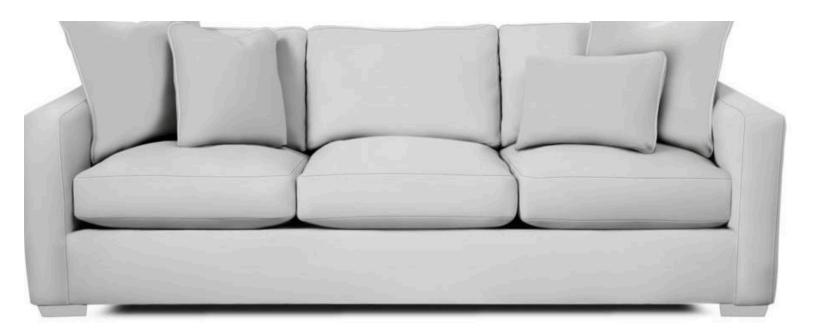

SLEEPER SOFA MODERN/CONTEMPORARY

## **Description**

Customize this queen size sleeper sofa to suit your space and style- it's available in twin, full and queen size!. Track arms, loose bordered back pillows and low block legs make this style a modern classic. It's standard with Blend Down cushions so you know you will relax in comfort for years to come. Twin size has one seat cushion, Full size has 2 seat cushions, and Queen size has 3 seat cushions. Also available are the matching sofa, loveseat, chair 1/2 and ottoman. Also available as a sectional.

WIDTH 81" **SEAT HEIGHT** 19" **DEPTH** 38" SEAT DEPTH 24" **HEIGHT** 36" ARM HEIGHT 28"

**PILLOWS BACK TYPE** Loose Box Bdr A 2 (22"x22") B 1 (19"x19") KP 1 (21"x14")