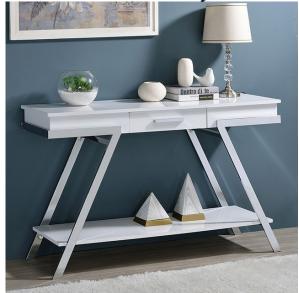

## **DETAILS:**

Each table is available individually, but they all display the same distinct visual geometry. The matching coffee, end, and sofa tables share an inspired design that incorporates durable steel frames finished in polished chrome, forming the legs of each piece. The table top and the open bottom shelf are both in a high gloss finish, complementing the chrome pretty nicely. Drawers are available, along with a lift top mechanism on the coffee table for extra storage and a more flexible piece.

Contemporary White/Chrome
Steel, Paper Veneer, Others Lift Top Design
Chrome Frame Storage Drawer
Ball Bearing Glides Open Bottom Shelf

High Gloss Finish

PRINT CLOSE