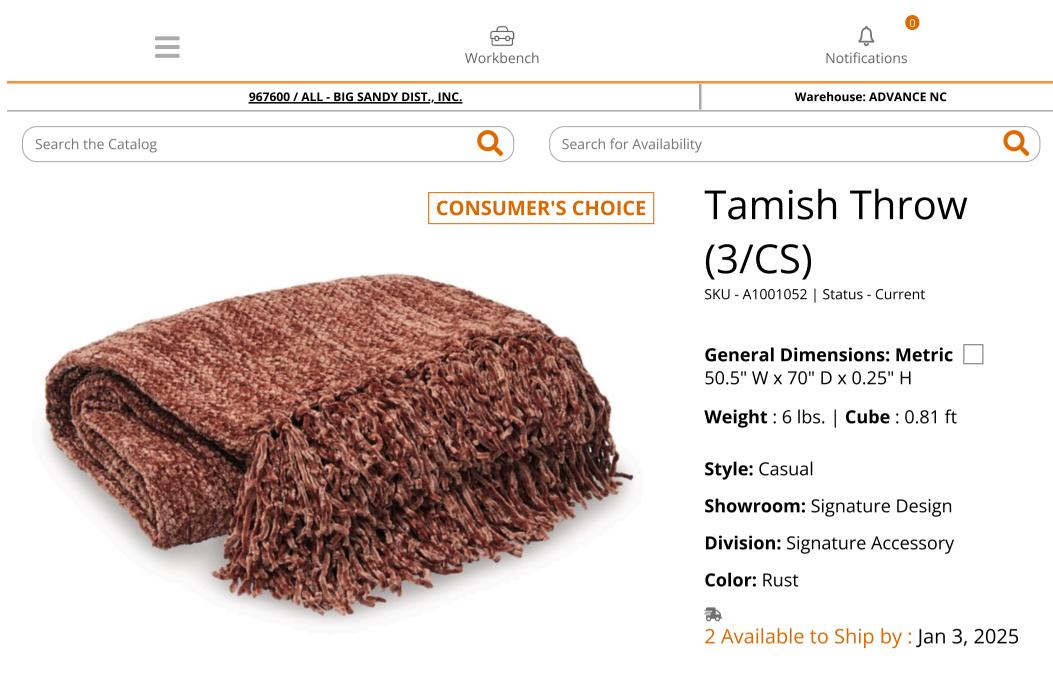

# **PRODUCT DESCRIPTION**

Cozy up in style with this woven throw. Tantalizing with casually cool knotted fringe and woven texture, you'll love how it looks draped around a sofa or favorite chair. Even better: how it feels draped around you.

- Made of polyester
- Knotted fringe detail
- Dry clean only
- Imported

### □ General Dimensions: Metric

50.5" W x 70" D x 0.25" H

 Inches
 : 50.5" W x 70" D x 0.25"
 Carton:
 Unit of
 CS

 H
 Inches
 : 17.75" W x 14" D x 5.63"
 Measure:
 Measure:

 H
 H
 Qty Per
 3

 Carton:
 Carton:
 Carton:

| Express<br>Shipped: |                            |
|---------------------|----------------------------|
| Inches              | : 17.75" W x 14" D x 5.63" |
|                     | Н                          |
| Weight              | : 6 lbs.                   |
| Cubes               | : 0.81 ft                  |
| UPC                 | : 024052874907             |

CoverPOLYESTER 100Name:SodyLocation:BodyCleaning<br/>Code:DC - Dry Clean<br/>OnlyContents:Polyester 100%

Weight : 6 lbs. | Cube : 0.81 ft