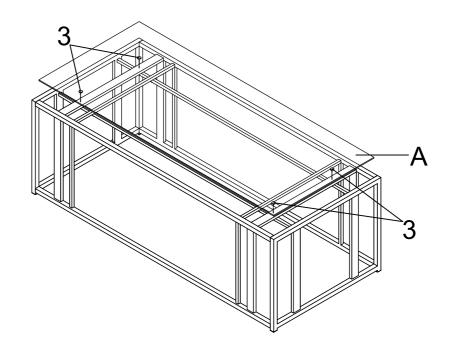

### STEP 4

PAGE 5 OF 6

**Product Size: 660 X 610 X 559 H (MM)** 

Product Size: 26" X 24" X 22"

Note: Dimension tolerance ±5%