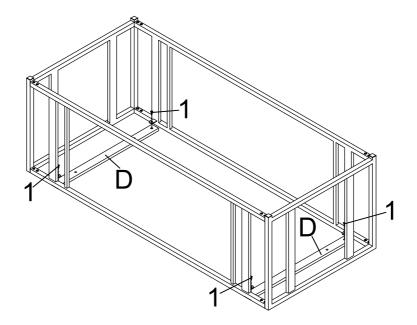

---------|----------------|
| В | SIDE FRAME           |                  | 2PCS           |
| С | FRONT AND BACK FRAME |                  | 2PCS           |
| D | WIDE CROSSBAR        |                  | 2PCS           |
| E | THIN CROSSBAR        |                  | 2PCS           |
| F | SUPPORT CROSSBAR     |                  | 2PCS           |
|   | PAGE                 | E 2 OF 6 COASTER | RFURNITURE.COM |



### z HARDWARE IDENTIFICATION

| 1 | SHORT BOLT<br>(1/4" x 12mm) | 20PCS |
|---|-----------------------------|-------|
| 2 | LONG BOLT<br>(1/4" x 18mm)  | 8PCS  |
| 3 | SUCTION CUP<br>(Ø10mm)      | 4PCS  |
| 4 | CAP<br>(20 x 20mm)          | 4PCS  |
| 5 | ALLEN WRENCH<br>(4mm)       | 1PC   |



STEP 1

Do not tighten until each step is completed or instructed.



## STEP 2







### STEP 4





Product Size: 1372 X 610 X 457 H (MM)

Product Size: 54" X 24" X 18"



Note: Dimension tolerance ±5%