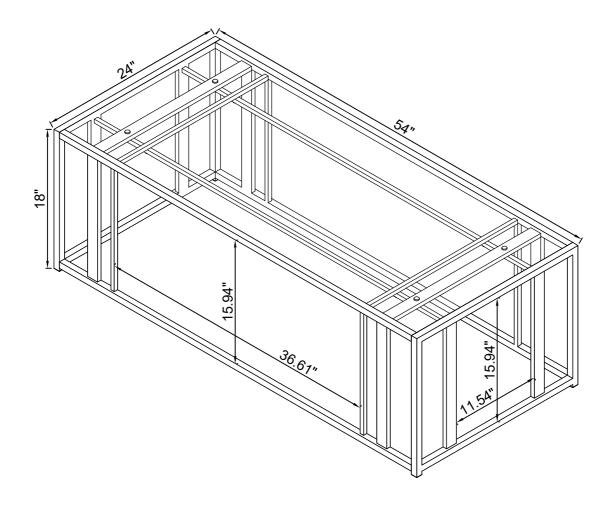

### STEP 4

Product Size: 1372 X 610 X 457 H (MM)

Product Size: 54" X 24" X 18"

Note: Dimension tolerance ±5%