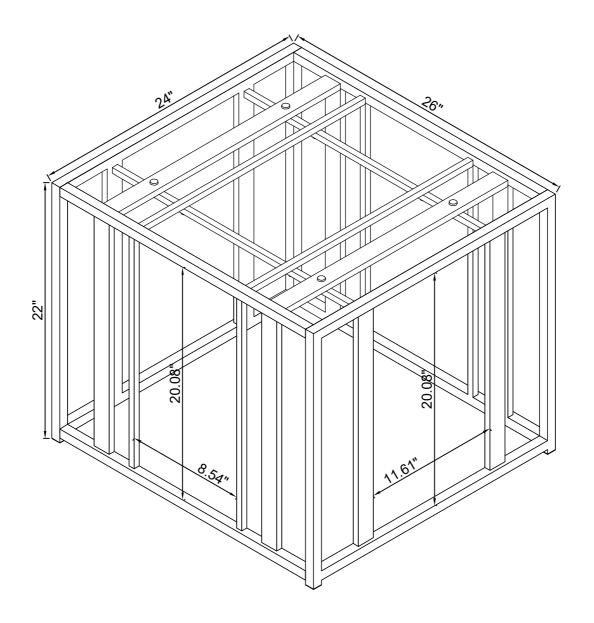

### STEP 4

PAGE 5 OF 6

**Product Size: 660 X 610 X 559 H (MM)** 

Product Size: 26" X 24" X 22"

Note: Dimension tolerance ±5%