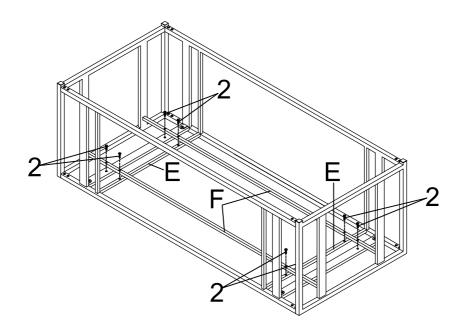

-----|----------------|
| В | SIDE FRAME           |                  | 2PCS           |
| С | FRONT AND BACK FRAME |                  | 2PCS           |
| D | WIDE CROSSBAR        |                  | 2PCS           |
| E | THIN CROSSBAR        |                  | 2PCS           |
| F | SUPPORT CROSSBAR     |                  | 2PCS           |
|   | PAGE                 | E 2 OF 6 COASTER | RFURNITURE.COM |



### z HARDWARE IDENTIFICATION

| 1 | SHORT BOLT<br>(1/4" x 12mm) | 20PCS |
|---|-----------------------------|-------|
| 2 | LONG BOLT<br>(1/4" x 18mm)  | 8PCS  |
| 3 | SUCTION CUP<br>(Ø10mm)      | 4PCS  |
| 4 | CAP<br>(20 x 20mm)          | 4PCS  |
| 5 | ALLEN WRENCH<br>(4mm)       | 1PC   |



STEP 1

Do not tighten until each step is completed or instructed.



## STEP 2







### STEP 4





Product Size: 1372 X 610 X 457 H (MM)

Product Size: 54" X 24" X 18"



Note: Dimension tolerance ±5%