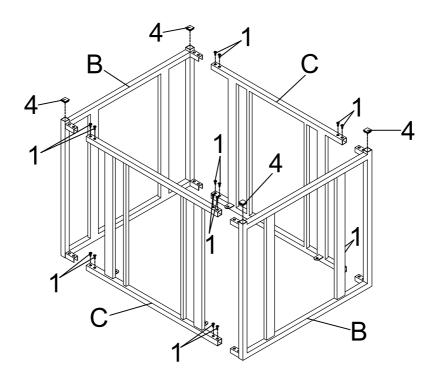

|          |
|---|----------------------|------------------|----------|
| В | SIDE FRAME           | 2PCS             | 3        |
| С | FRONT AND BACK FRAME | 2PCS             | }        |
| D | WIDE CROSSBAR        | 2PCS             | 3        |
| E | THIN CROSSBAR        | 2PCS             | <b>3</b> |
| F | SUPPORT CROSSBAR     | 2PCS             | 3        |
|   | PAGE 2 O             | COASTERFURNITURE | E.COM    |



### z HARDWARE IDENTIFICATION

| 1 | SHORT BOLT<br>(1/4" x 12mm) | 20PCS |
|---|-----------------------------|-------|
| 2 | LONG BOLT<br>(1/4" x 18mm)  | 8PCS  |
| 3 | SUCTION CUP<br>(Ø10mm)      | 4PCS  |
| 4 | CAP<br>(20 x 20mm)          | 4PCS  |
| 5 | ALLEN WRENCH<br>(4mm)       | 1PC   |



STEP 1

Do not tighten until each step is completed or instructed.



## STEP 2







### STEP 4



PAGE 5 OF 6



**Product Size: 660 X 610 X 559 H (MM)** 

Product Size: 26" X 24" X 22"



Note: Dimension tolerance ±5%



# ASSEMBLY INSTRUCTIONS COASTER FINE FURNITURE



Fine Furniture for every stage of life

## 708358 COFFEE TABLE

REVISION 0: 12/14/2023

PAGE 1 OF 6



### **ASSEMBLY TIPS:**

- 1. Remove hardware from box and sort by size.
- 2. Please check to see that all hardware and parts are present prior to start of assembly.
- 3. Please follow attached instructions in the same sequence as numbered to assure fast & easy assembly.



#### **WARNING!**

- 1. Don't attempt to repair or modify parts that are broken or defective. Please contact the store immediately.
- 2. This product is for home use only and not intended for commercial establishment