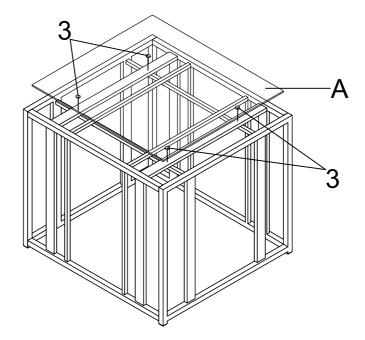

--------------|------------------|----------|
| В | SIDE FRAME           | 2PCS             | 3        |
| С | FRONT AND BACK FRAME | 2PCS             | }        |
| D | WIDE CROSSBAR        | 2PCS             | 3        |
| E | THIN CROSSBAR        | 2PCS             | <b>3</b> |
| F | SUPPORT CROSSBAR     | 2PCS             | 3        |
|   | PAGE 2 O             | COASTERFURNITURE | E.COM    |



### z HARDWARE IDENTIFICATION

| 1 | SHORT BOLT<br>(1/4" x 12mm) | 20PCS |
|---|-----------------------------|-------|
| 2 | LONG BOLT<br>(1/4" x 18mm)  | 8PCS  |
| 3 | SUCTION CUP<br>(Ø10mm)      | 4PCS  |
| 4 | CAP<br>(20 x 20mm)          | 4PCS  |
| 5 | ALLEN WRENCH<br>(4mm)       | 1PC   |



STEP 1

Do not tighten until each step is completed or instructed.



## STEP 2







### STEP 4



PAGE 5 OF 6



**Product Size: 660 X 610 X 559 H (MM)** 

Product Size: 26" X 24" X 22"



Note: Dimension tolerance ±5%



# ASSEMBLY INSTRUCTIONS COASTER FINE FURNITURE



Fine Furniture for every stage of life

## 708358 COFFEE TABLE

REVISION 0: 12/14/2023

PAGE 1 OF 6



### **ASSEMBLY TIPS:**

- 1. Remove hardware from box and sort by size.
- 2. Please check to see that all hardware and parts are present prior to start of assembly.
- 3. Please follow attached instructions in the same sequence as numbered to assure fast & easy assembly.



#### **WARNING!**

- 1. Don't attempt to repair or modify parts that are broken or defective. Please contact the store immediately.
- 2. This product is for home use only and not intended for commercial establishments.



ASSEMBLY TIME 35 MINUTES