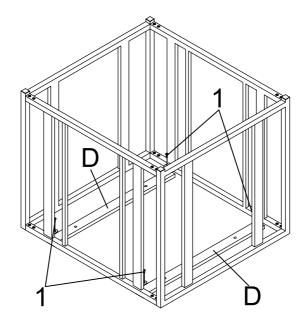

|
|---|----------------------|------------------|----------|
| В | SIDE FRAME           | 2PCS             | 3        |
| С | FRONT AND BACK FRAME | 2PCS             | }        |
| D | WIDE CROSSBAR        | 2PCS             | 3        |
| E | THIN CROSSBAR        | 2PCS             | <b>3</b> |
| F | SUPPORT CROSSBAR     | 2PCS             | 3        |
|   | PAGE 2 O             | COASTERFURNITURE | E.COM    |



### z HARDWARE IDENTIFICATION

| 1 | SHORT BOLT<br>(1/4" x 12mm) | 20PCS |
|---|-----------------------------|-------|
| 2 | LONG BOLT<br>(1/4" x 18mm)  | 8PCS  |
| 3 | SUCTION CUP<br>(Ø10mm)      | 4PCS  |
| 4 | CAP<br>(20 x 20mm)          | 4PCS  |
| 5 | ALLEN WRENCH<br>(4mm)       | 1PC   |



STEP 1

Do not tighten until each step is completed or instructed.



## STEP 2







### STEP 4



PAGE 5 OF 6



**Product Size: 660 X 610 X 559 H (MM)** 

Product Size: 26" X 24" X 22"



Note: Dimension tolerance ±5%



# ASSEMBLY INSTRUCTIONS COASTER FINE FURNITURE



Fine Furniture for every stage of life

## 708358 COFFEE TABLE

REVISION 0: 12/14/2023

PAGE 1 OF 6



### **ASSEMBLY TIPS:**

- 1. Remove hardware from box and sort by size.
- 2. Please check to see that all hardware and parts are present prior to start of assembly.
- 3. Please follow attached instructions in the same sequence as numbered to assure fast & easy assembly.



#### **WARNING!**

- 1. Don't attempt to repair or modify parts that are broken or defective. Please contact the store immediately.
- 2. This product is for home use only and not intended for commercial establishments.



ASSEMBL