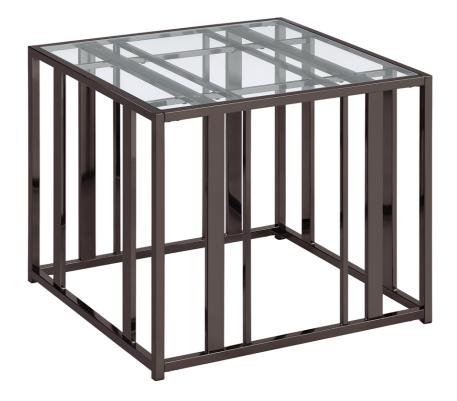

# ASSEMBLY INSTRUCTIONS COASTER FINE FURNITURE

Fine Furniture for every stage of life

708357 <u>END TABLE</u>

REVISION 0: 12/14/2023

PAGE 1 OF 6

### STEP 4

PAGE 5 OF 6

**Product Size: 660 X 610 X 559 H (MM)** 

Product Size: 26" X 24" X 22"

Note: Dimension tolerance ±5%