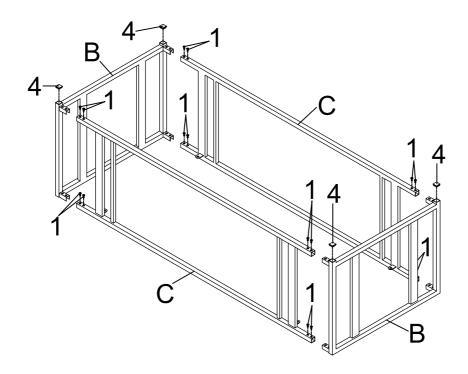

---|------------------|----------------|
| В | SIDE FRAME           |                  | 2PCS           |
| С | FRONT AND BACK FRAME |                  | 2PCS           |
| D | WIDE CROSSBAR        |                  | 2PCS           |
| E | THIN CROSSBAR        |                  | 2PCS           |
| F | SUPPORT CROSSBAR     |                  | 2PCS           |
|   | PAGE                 | E 2 OF 6 COASTER | RFURNITURE.COM |



### z HARDWARE IDENTIFICATION

| 1 | SHORT BOLT<br>(1/4" x 12mm) | 20PCS |
|---|-----------------------------|-------|
| 2 | LONG BOLT<br>(1/4" x 18mm)  | 8PCS  |
| 3 | SUCTION CUP<br>(Ø10mm)      | 4PCS  |
| 4 | CAP<br>(20 x 20mm)          | 4PCS  |
| 5 | ALLEN WRENCH<br>(4mm)       | 1PC   |



STEP 1

Do not tighten until each step is completed or instructed.



## STEP 2







### STEP 4





Product Size: 1372 X 610 X 457 H (MM)

Product Size: 54" X 24" X 18"



Note: Dimension tolerance ±5%