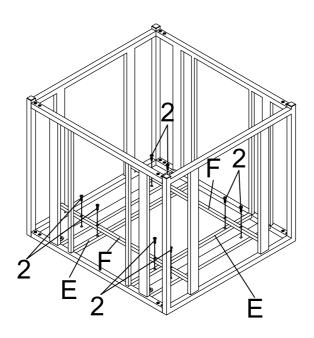

### STEP 4

PAGE 5 OF 6

**Product Size: 660 X 610 X 559 H (MM)** 

Product Size: 26" X 24" X 22"

Note: Dimension tolerance ±5%