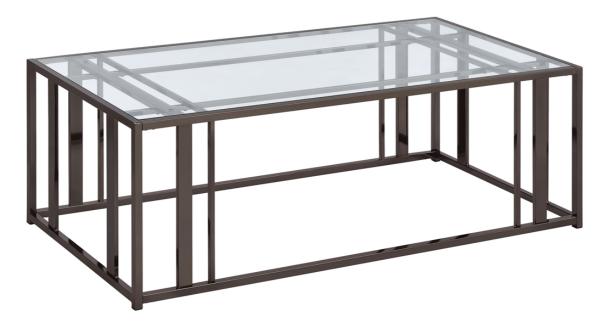

CROSSBAR        | 2PCS             | 3        |
| E | THIN CROSSBAR        | 2PCS             | <b>3</b> |
| F | SUPPORT CROSSBAR     | 2PCS             | 3        |
|   | PAGE 2 O             | COASTERFURNITURE | E.COM    |



### z HARDWARE IDENTIFICATION

| 1 | SHORT BOLT<br>(1/4" x 12mm) | 20PCS |
|---|-----------------------------|-------|
| 2 | LONG BOLT<br>(1/4" x 18mm)  | 8PCS  |
| 3 | SUCTION CUP<br>(Ø10mm)      | 4PCS  |
| 4 | CAP<br>(20 x 20mm)          | 4PCS  |
| 5 | ALLEN WRENCH<br>(4mm)       | 1PC   |



STEP 1

Do not tighten until each step is completed or instructed.



## STEP 2







### STEP 4



PAGE 5 OF 6



**Product Size: 660 X 610 X 559 H (MM)** 

Product Size: 26" X 24" X 22"



Note: Dimension tolerance ±5%



# ASSEMBLY INSTRUCTIONS COASTER FINE FURNITURE



Fine Furniture for every stage of life

## 708358 COFFEE TABLE

REVISION 0: 12/14/2023

PAGE 1 OF 6



### **ASSEMBLY TIPS:**

- 1. Remove hardware from box and sort by size.
- 2. Please check to see that all hardware and parts are present prior to start of assembly.
- 3. Please follow attached instructions in the same sequence as numbered to assure fast & easy assembly.



#### **WARNING!**

- 1. Don't attempt to repair or modify parts that are broken or defective. Please contact the store immediately.
- 2. This product is for home use only and not intended for commercial establishments.



ASSEMBLY TIME 35 MINUTES

### PARTS IDENTIFICATION

| A | TOP GLASS            |                  | 1PC            |
|---|----------------------|------------------|----------------|
| В | SIDE FRAME