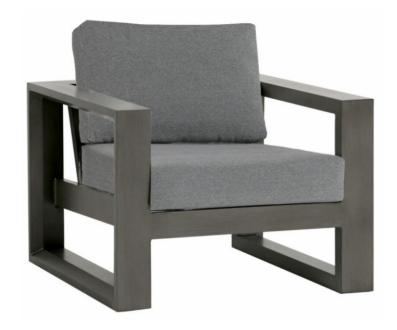

## **ELEMENT 5.0 Club Chair**

### FN57001ASG

Seat Height\*: 18" w/cushion

Overall Height: 25"

Arm Height: 25"

Weight: 50 LBS

Depth: 36"

Width: 35"

#### DESIGN

Our Element 5.0 collection takes inspiration by its casual yet elegant style that is truly made to withstand all the elements nature can bring. It's constructed by using strong yet bold and defining lines, while still light in weight with hand brushed aluminum frames. Element 5.0 has perfected itself to be strong, durable, versatile, movable, and usable year round. The weather-resistant reticulate foam seat cushions combined with generous modular group seating becomes your go-to all season entertainment center. With all these splendid details wrapped up in Element 5.0, your only decisions left are who to invite and which drinks to serve in season.