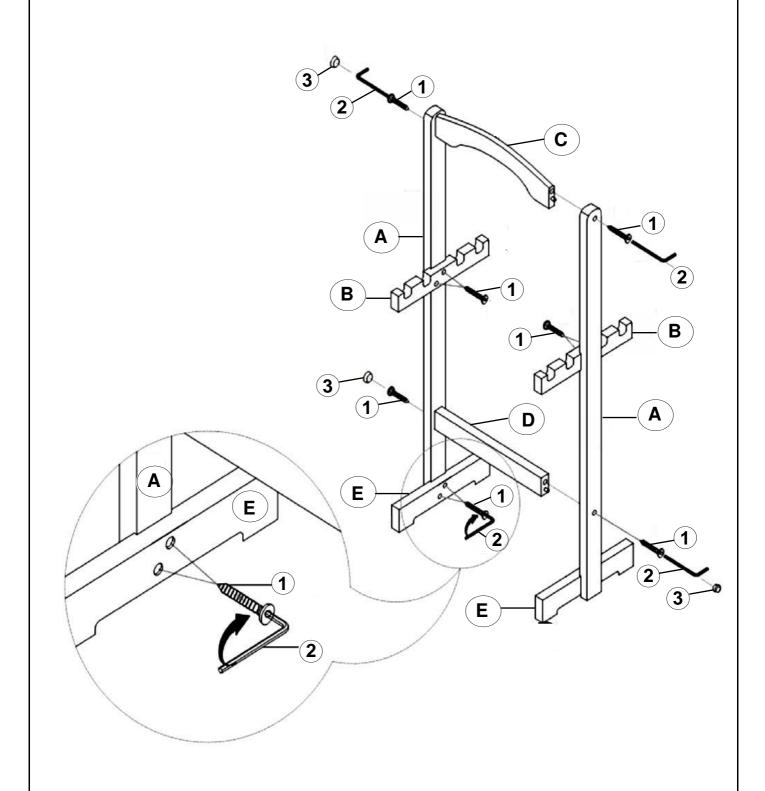

#### **PARTS IDENTIFICATION**

| A | POST       | E: | 2PCS |
|---|------------|----|------|
| В | HANGER BAR |    | 2PCS |
| С | HANDLE     |    | 1PC  |
| D | CROSSBAR   |    | 1PC  |
| E | LEG        |    | 2PCS |
| F | TRAY TABLE |    | 4PCS |

#### HARDWARE IDENTIFICATION

| 1 | HEX HEAD SCREW<br>(Ø1/4" x 30mm - GD) |   | 12PCS |
|---|---------------------------------------|---|-------|
| 2 | ALLEN WRENCH<br>(4MM - GD)            |   | 1PC   |
| 3 | WOOD PLUG<br>(Ø13mm)                  | 9 | 4PCS  |

# ASSEMBLY INSTRUCTIONS <a href="https://www.scrip.com/structions">STEP 1</a>