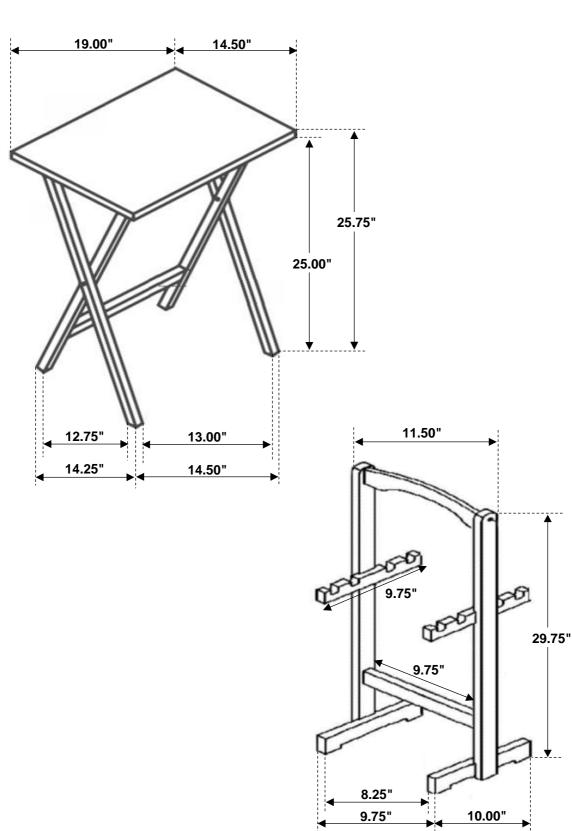

## ASSEMBLY INSTRUCTIONS COASTER FINE FURNITURE

Fine Furniture for every stage of life

930089 TV Tray Table Set

REVISION 0: 01/15/2024

PAGE 1 OF 4 COASTERFURNITURE.COM

#### **PARTS IDENTIFICATION**

| A | POST       | E: | 2PCS |
|---|------------|----|------|
| В | HANGER BAR |    | 2PCS |
| С | HANDLE     |    | 1PC  |
| D | CROSSBAR   |    | 1PC  |
| E | LEG        |    | 2PCS |
| F | TRAY TABLE |    | 4PCS |