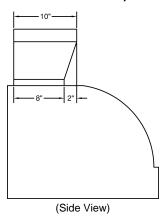

# VP566 Transition Details (Included with M1200)

REC. MOUNTING HEIGHT\*

\* Exceeding recommended mounting height may compromise performance.