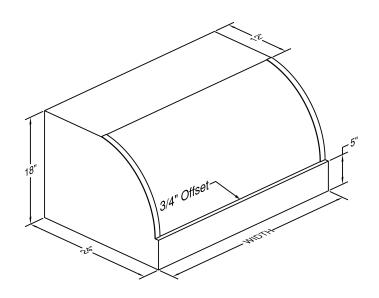

Special Notes: LED GU10 lighting. M600 and M1200 blowers are sold separately. Features stainless steel baffle filters.

| WIDTH:    | 36"       |  |  |  |
|-----------|-----------|--|--|--|
| DEPTH:    | 24"       |  |  |  |
| HEIGHT:   | 18"       |  |  |  |
| CFM:      | See Chart |  |  |  |
| SONES:    | N/A       |  |  |  |
| AMPS:     | See Chart |  |  |  |
| # LIGHTS: | 2         |  |  |  |