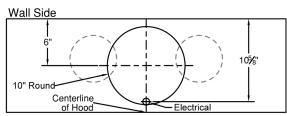

# **CONNECTION DIAGRAM**

# Wall Side 5½" 6" Round Centerline of Hood

M600 & M1200 Connection Diagrams

# VP566 Transition Details (Included with M1200)

REC. MOUNTING HEIGHT\*

\* Exceeding recommended mounting height may compromise performance.