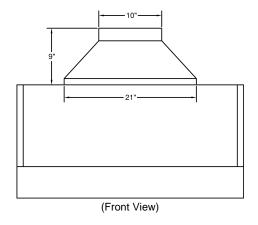

Special Notes: LED GU10 lighting. M600 and M1200 blowers are sold separately. Features stainless steel baffle filters.

| WIDTH:    | 36"       |  |  |  |
|-----------|-----------|--|--|--|
| DEPTH:    | 24"       |  |  |  |
| HEIGHT:   | 18"       |  |  |  |
| CFM:      | See Chart |  |  |  |
| SONES:    | N/A       |  |  |  |
| AMPS:     | See Chart |  |  |  |
| # LIGHTS: | 2         |  |  |  |