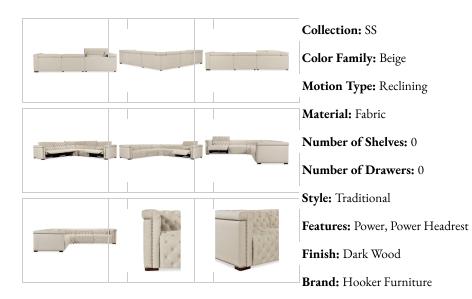

Status: Coming Soon

Finish: Dark wood finish

Features: Power recline at each end seat and one armless seat Power headrest on all seats Seamless blend of sophistication and versatility Classic chesterfield tufting with copper toned accent nail trim Patented design with a timeless allure Discreetly concealed synchronized power recline function Fabric is a smooth tabby weave which is crafted from variegated sand colored polyester yarns with a performance finish