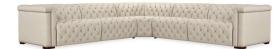

**Height:** 28.75" (73 cm)

Availability: Extremely Low Inventory - Please contact us for more information.

Type: Sectionals

Category: Living Room

**Let's chat** We're Online

**Product Description:** Featuring three power recliners and six power headrests, the Savion Deux 5 Seat Sectional in Aries Beach performance fabric delivers a perfect balance of comfort and style. With dark wood accents, classic chesterfield tufting, and copper-toned nail trim, this sectional is designed for versatility and durability. The seamless reclining function