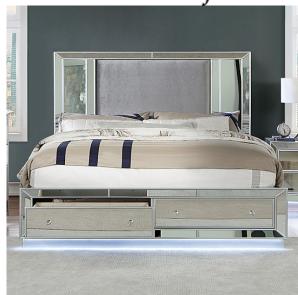

## **DETAILS:**

Glam hardly goes out of style. This look borrows from the opulence of the rock and roll era--mirrors are aplenty, embedded on every front panel of the bed and matching case goods. By design, the abundance of reflective surfaces is meant to emphasize the LED lights found on the bottom edges of each piece. This placement produces a glow that can be seen emitted on the floor for a nice ambient effect. Large bulbs line the mirror allowing its use as a vanity, doubling down on that celebrity motif.

Glam Silver

Fabric, Mirror, Solid Wood, Others Fabric Headboard w/ Mirror

Accents

LED Lights on Bottom of USB Port on Night Stand and

Footboard and Case Goods Mirror

Light Bulbs on Mirror Felt-lined Top Drawer