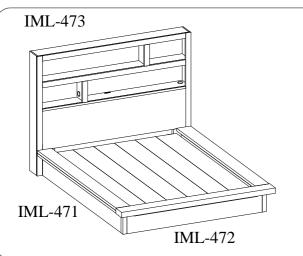

| ITEM NO: IML-473 | Que |
|------------------|-----|
| IML-471          | Que |
| IML-472          | Oue |

Queen Platform HB Queen Platform Rails and Decking

AL-472 Queen Platform FB

Thank you for purchasing this quality product. Be sure to check all packing material carefully for small parts that may come loose inside the carton during shipment.

#### FOR INDOOR USE ONLY

MADE IN VIETNAM

| ITEM NO: IML-473 | Queen Platform HB                |
|------------------|----------------------------------|
| IML-471          | Queen Platform Rails and Decking |
| IML-472          | Queen Platform FB                |

| ITEM NO: IML-473 | Queen Platform HB                |
|------------------|----------------------------------|
| IML-471          | Queen Platform Rails and Decking |
| IML-472          | Queen Platform FB                |