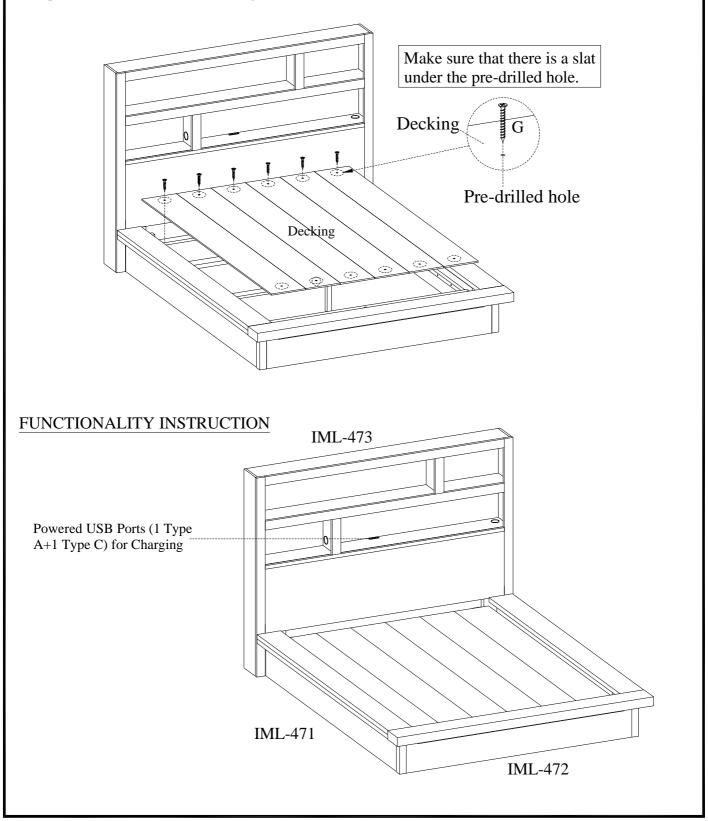

<u>STEP 4:</u> Put the decking over the slats, secure decking to the slats with wood screws (G) through the pre-drilled holes in the decking as shown below.

ah

| ITEM NO: IML-474 | King Platform HB                    |
|------------------|-------------------------------------|
| IML-475          | King Platform Rails and Decking     |
| IML-476          | King Platform FB                    |
| IML-477          | Cal King Platform Rails and Decking |

| ITEM NO: IML-473 | Que |
|------------------|-----|
| IML-471          | Que |
| IML-472          | Oue |

Queen Platform HB Queen Platform Rails and Decking

AL-472 Queen Platform FB

Thank you for purchasing this quality product. Be sure to check all packing material carefully for small parts that may come loose inside the carton during shipment.

#### FOR INDOOR USE ONLY

MADE IN VIETNAM

| ITEM NO: IML-473 | Queen Platform HB                |
|------------------|----------------------------------|
| IML-471          | Queen Platform Rails and Decking |
| IML-472          | Queen Platform FB                |