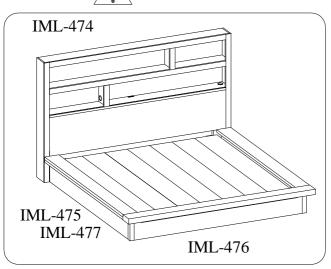

<u>STEP 4:</u> Put the decking over the slats, secure decking to the slats with wood screws (G) through the pre-drilled holes in the decking as shown below.

ah

| ITEM NO: IML-474 | King Platform HB                    |
|------------------|-------------------------------------|
| IML-475          | King Platform Rails and Decking     |
| IML-476          | King Platform FB                    |
| IML-477          | Cal King Platform Rails and Decking |

#### FOR INDOOR USE ONLY

| ITEM NO: IML-474 | King Platform HB                    |
|------------------|-------------------------------------|
| IML-475          | King Platform Rails and Decking     |
| IML-476          | King Platform FB                    |
| IML-477          | Cal King Platform Rails and Decking |
|                  |                                     |

| ITEM NO: IML-474 | King Platform HB                    |
|------------------|-------------------------------------|
| IML-475          | King Platform Rails and Decking     |
| IML-476          | King Platform FB                    |
| IML-477          | Cal King Platform Rails and Decking |