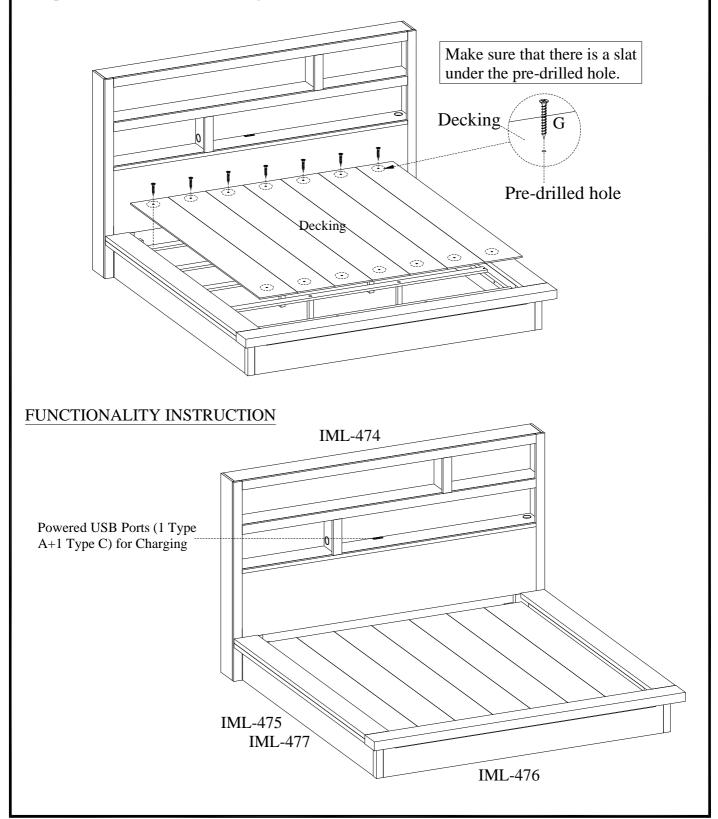

<u>STEP 4:</u> Put the decking over the slats, secure decking to the slats with wood screws (G) through the pre-drilled holes in the decking as shown below.

ah

| ITEM NO: IML-474 | King Platform HB                    |
|------------------|-------------------------------------|
| IML-475          | King Platform Rails and Decking     |
| IML-476          | King Platform FB                    |
| IML-477          | Cal King Platform Rails and Decking |

<u>STEP 4:</u> Put the decking over the slats, secure decking to the slats with wood screws (G) through the pre-drilled holes in the decking as shown below.