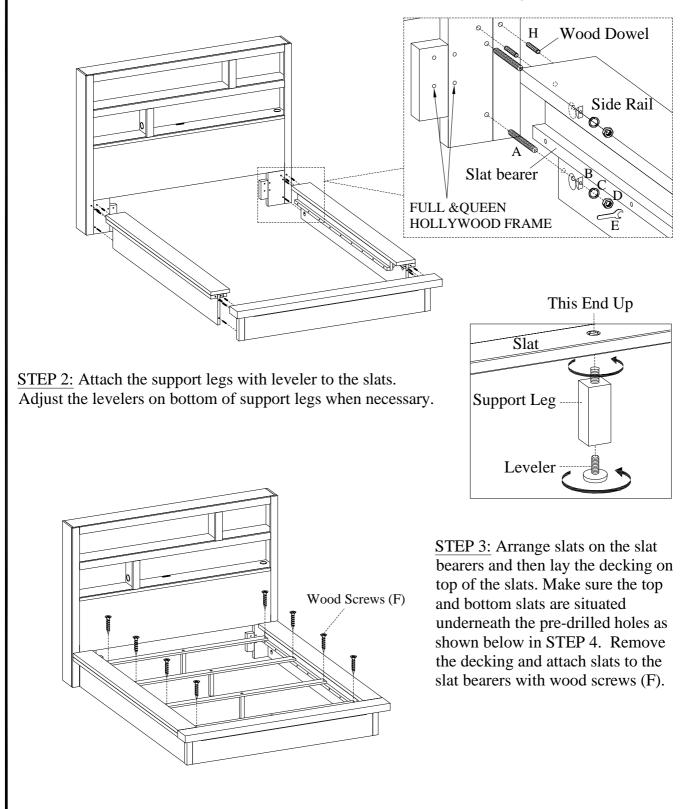

STEP 1: Insert wood dowel(H) at both end of the side rails. Screw the bolts(A) into HB & FB. Align the bolts with the holes in the end of side rails and attach the side rails to HB & FB using half moon washers(B), lock washers(C) and nuts (D). Then use a hex wrench(E) to tighten all the nuts.

UNIT SHOULD BE INSTALLED BY 2 OR MORE PERSONS.

TOOLS REQUIRED (NOT PROVIDED) PHILLIPS SCREWDRIVER

All Beds need to be set up in the exact final location so that after full assembly it will not need to be moved. Moving the bed will cause the support legs to move out of perpendicular (90 degree), weaken the support system, and may allow the bed to collapse.

# TOOLS REQUIRED (NOT PROVIDED)

PHILLIPS SCREWDRIVER

All Beds need to be set up in the exact final location so that after full assembly it will not need to be moved. Moving the bed will cause the support legs to move out of perpendicular (90 degree), weaken the support system, and may allow the bed to collapse.