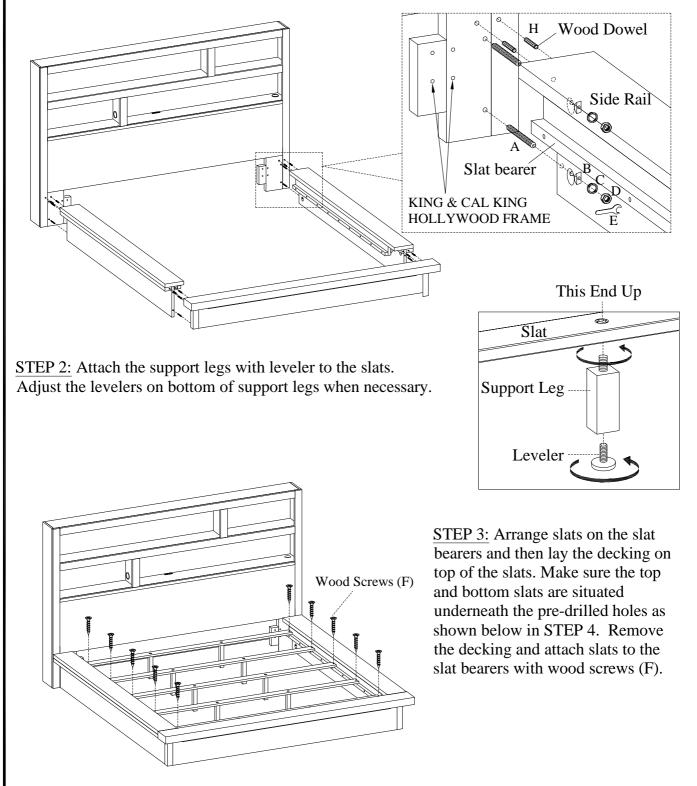

STEP 1: Insert wood dowel(H) at both end of the side rails. Screw the bolts(A) into HB & FB. Align the bolts with the holes in the end of side rails and attach the side rails to HB & FB using half moon washers(B), lock washers(C) and nuts (D). Then use a hex wrench(E) to tighten all the nuts.

| HARDWARE LIST: IML-471 |                           |          |          |
|------------------------|---------------------------|----------|----------|
| No.                    | Description               | Sketch   | Quantity |
| Α                      | Hanger Bolt Ø5/16"*3-1/2" | O        | 8 PCS    |
| В                      | Half Moon Washer 5/16"    | 0        | 8 PCS    |
| С                      | Lock Washer Ø5/16"        | 0        | 8 PCS    |
| D                      | Hex Nut Ø5/16"            |          | 8 PCS    |
| Е                      | Hex Wrench 12mm           |          | 1 PC     |
| F                      | Wood Screw M4*1-1/4"      | Branning | 8 PCS    |
| G                      | Wood Screw M4*1"          | ODDDDDD  | 12 PCS   |
| Н                      | Wood Dowel Ø3/8"*1-9/16"  |          | 8 PCS    |