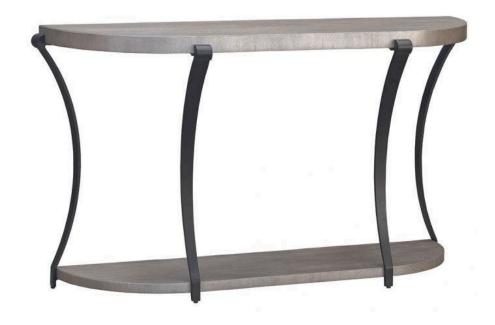

## Expedition Hall Console Table M189-HT Monogram

#### Description

Designed in the spirit of 19th century campaign furniture. Expedition is a collection crafted from figured Eucalyptus and Oak solids. Herringbone pattern veneers, cast brass bar pulls, and black cast iron accents give Expedition's practical silhouettes a simple and classic allure.

#### **Details**

Additional info Metal Accents. Lower Shelf.

Materials Figured Eucalyptus & Oak Solids

Finish options Monogram Finishes

Cube 5.27
Weight (lbs) 77
Country of origin CHINA

FairfieldChair.com 02/03