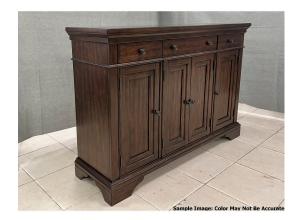

Collection: Phillipe Cherry

Dimensions: W 67.71" x D 24.60" x H 47.25

Dimensions: w-64 X d-21 X h-42 in.

Weight: 196.21 lbs
Volume: 45.56 cu. ft.
UPC # 840416519365

Type: Servers & Sideboards

Family: **Dining Room**