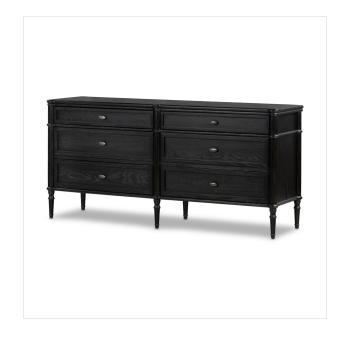

# Toulouse 6 Drawer Dresser

Distressed Black Oak • 232861-002

## Overview

Influenced by vintage European lines, this spacious six-drawer dresser is elegant and full of presence. Framed panels, rounded corners and finished with aged brass drawer pulls and tapered spindle legs for character. Made from solid oak and veneer in distressed black for a classic look. This item has been modified to comply with the STURDY Act. See a full list of modified products and data changes in the "STURDY Act" file in the Downloads section below.

# **Overall Dimensions**

70.00"w x 20.00"d x 34.00"h

#### Colors

Distressed Black Oak, Aged Brass

### Materials

Solid Oak, Oak Veneer, Zinc Alloy