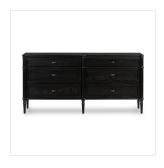

# Toulouse 6 Drawer Dresser

Distressed Black Oak • 232861-002

## Overview

Influenced by vintage European lines, this spacious six-drawer dresser is elegant and full of presence. Framed panels, rounded corners and finished with aged brass drawer pulls and tapered spindle legs for character. Made from solid oak and veneer in distressed black for a classic look. This item has been modified to comply with the STURDY Act. See a full list of modified products and data changes in the "STURDY Act" file in the Downloads section below.

# **Overall Dimensions**

70.00"w x 20.00"d x 34.00"h

#### Colors

Distressed Black Oak, Aged Brass

### Materials

Solid Oak, Oak Veneer, Zinc Alloy