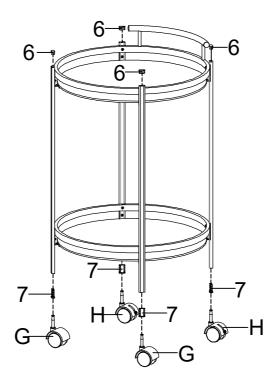

STEP 1

Do not tighten until each step is completed or instructed.

### STEP 2

STEP 3

#### STEP 4

PAGE 6 OF 8

COASTERFURNITURE.COM

STEP 5