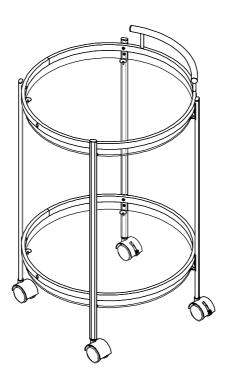

#### STEP 6 COMPLETE

PAGE 7 OF 8

COASTERFURNITURE.COM

Product Size: 527 DIA X 787 H (MM)

Product Size : 20.75" X 31"

20.75" 19.29" 19.61" 28.94" 31" 5

Note: Dimension tolerance ±5%