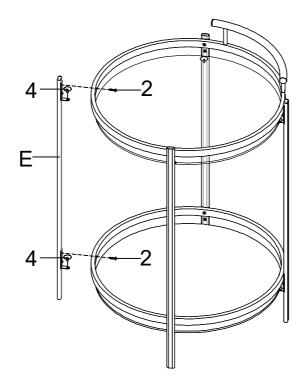

| 4PCS |  |
|   |              | PAGE 2 OF 8 | COASTERFURNITURE.COM |      |  |

# ITEM:181367 ASSEMBLY INSTRUCTIONS PARTS IDENTIFICATION



F FRAME BRACKET



8PCS

G WHEEL



2PCS

H WHEEL WITH LOCK



2PCS



#### z HARDWARE IDENTIFICATION

| 1 | SHORT BOLT<br>(3/16" x 9mm SR)   | 8PCS |
|---|----------------------------------|------|
| 2 | MEDIUM BOLT<br>(3/16" x 15mm SR) | 8PCS |
| 3 | LONG BOLT<br>(3/16" x 32mm SR)   | 2PCS |
| 4 | SUCTION CUP<br>(ø19 x 9mm)       | 8PCS |
| 5 | ROUND CAP<br>(ø18mm SR)          | 2PCS |
| 6 | CAP<br>(10 x 20mm SR)            | 4PCS |
| 7 | WHEEL CAP<br>(10 x 20mm BLK)     | 4PCS |
| 8 | ALLEN WRENCH<br>(4mm)            | 1PC  |



STEP 1

Do not tighten until each step is completed or instructed.



### STEP 2





STEP 3



#### STEP 4



PAGE 6 OF 8

COASTERFURNITURE.COM



STEP 5



#### STEP 6 COMPLETE



PAGE 7 OF 8

COASTERFURNITURE.COM



Product Size: 527 DIA X 787 H (MM)

Product Size : 20.75" X 31"

20.75" 19.29" 19.61" 28.94" 31" 5

Note: Dimension tolerance ±5%