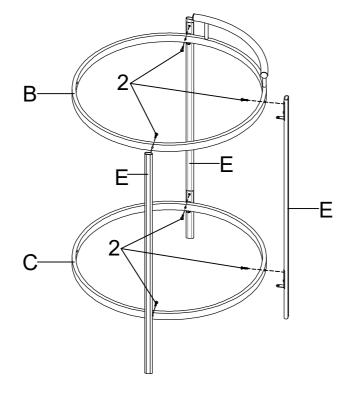

|             |                      | 4PCS |  |
|   |              | PAGE 2 OF 8 | COASTERFURNITURE.COM |      |  |

# ITEM:181367 ASSEMBLY INSTRUCTIONS PARTS IDENTIFICATION



F FRAME BRACKET



8PCS

G WHEEL



2PCS

H WHEEL WITH LOCK



2PCS



#### z HARDWARE IDENTIFICATION

| 1 | SHORT BOLT<br>(3/16" x 9mm SR)   | 8PCS |
|---|----------------------------------|------|
| 2 | MEDIUM BOLT<br>(3/16" x 15mm SR) | 8PCS |
| 3 | LONG BOLT<br>(3/16" x 32mm SR)   | 2PCS |
| 4 | SUCTION CUP<br>(ø19 x 9mm)       | 8PCS |
| 5 | ROUND CAP<br>(ø18mm SR)          | 2PCS |
| 6 | CAP<br>(10 x 20mm SR)            | 4PCS |
| 7 | WHEEL CAP<br>(10 x 20mm BLK)     | 4PCS |
| 8 | ALLEN WRENCH<br>(4mm)            | 1PC  |



STEP 1

Do not tighten until each step is completed or instructed.



### STEP 2





STEP 3



#### STEP 4



PAGE 6 OF 8

COASTERFURNITURE.COM



STEP 5



#### STEP 6 COMPLETE



PAGE 7 OF 8

COASTERFURNITURE.COM



Product Size: 527 DIA X 787 H (MM)

Product Size : 20.75" X 31"

20.75" 19.29" 19.61" 28.94" 31" 5

Note: Dimension tolerance ±5%