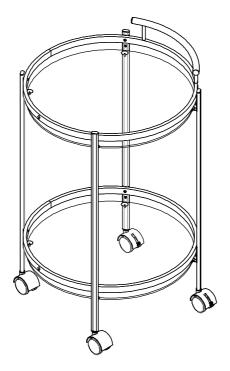

#### STEP 6 COMPLETE

PAGE 7 OF 8

COASTERFURNITURE.COM

Product Size: 527 DIA X 787 H (MM)

Product Size : 20.75" X 31"

20.75" 19.29" 19.61" 28.94" 31" 5

Note: Dimension tolerance ±5%