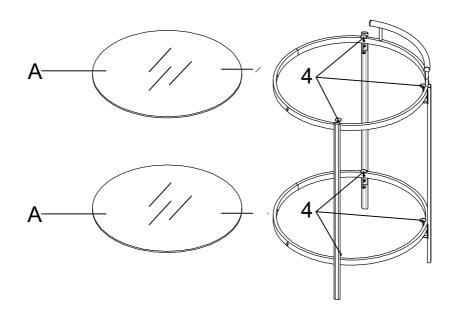

|                      | 4PCS |  |
|   |              | PAGE 2 OF 8 | COASTERFURNITURE.COM |      |  |

# ITEM:181367 ASSEMBLY INSTRUCTIONS PARTS IDENTIFICATION



F FRAME BRACKET



8PCS

G WHEEL



2PCS

H WHEEL WITH LOCK



2PCS



#### z HARDWARE IDENTIFICATION

| 1 | SHORT BOLT<br>(3/16" x 9mm SR)   | 8PCS |
|---|----------------------------------|------|
| 2 | MEDIUM BOLT<br>(3/16" x 15mm SR) | 8PCS |
| 3 | LONG BOLT<br>(3/16" x 32mm SR)   | 2PCS |
| 4 | SUCTION CUP<br>(ø19 x 9mm)       | 8PCS |
| 5 | ROUND CAP<br>(ø18mm SR)          | 2PCS |
| 6 | CAP<br>(10 x 20mm SR)            | 4PCS |
| 7 | WHEEL CAP<br>(10 x 20mm BLK)     | 4PCS |
| 8 | ALLEN WRENCH<br>(4mm)            | 1PC  |



STEP 1

Do not tighten until each step is completed or instructed.



### STEP 2





STEP 3



#### STEP 4



PAGE 6 OF 8

COASTERFURNITURE.COM



STEP 5



#### STEP 6 COMPLETE



PAGE 7 OF 8

COASTERFURNITURE.COM



Product Size: 527 DIA X 787 H (MM)

Product Size : 20.75" X 31"

20.75" 19.29" 19.61" 28.94" 31" 5

Note: Dimension tolerance ±5%