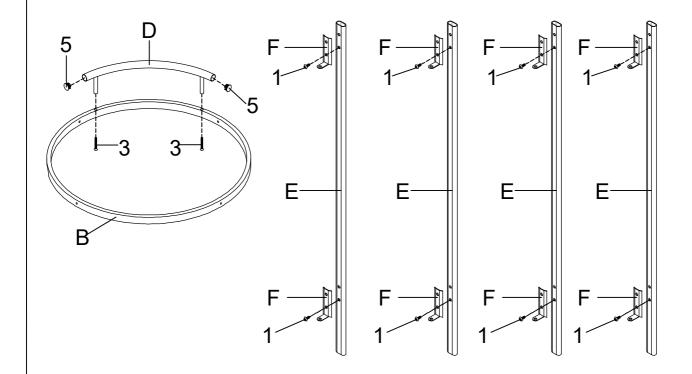

| CROSSBAR     |             |                      | 4PCS |  |
|   |              | PAGE 2 OF 8 | COASTERFURNITURE.COM |      |  |

# ITEM:181367 ASSEMBLY INSTRUCTIONS PARTS IDENTIFICATION



F FRAME BRACKET



8PCS

G WHEEL



2PCS

H WHEEL WITH LOCK



2PCS



#### z HARDWARE IDENTIFICATION

| 1 | SHORT BOLT<br>(3/16" x 9mm SR)   | 8PCS |
|---|----------------------------------|------|
| 2 | MEDIUM BOLT<br>(3/16" x 15mm SR) | 8PCS |
| 3 | LONG BOLT<br>(3/16" x 32mm SR)   | 2PCS |
| 4 | SUCTION CUP<br>(ø19 x 9mm)       | 8PCS |
| 5 | ROUND CAP<br>(ø18mm SR)          | 2PCS |
| 6 | CAP<br>(10 x 20mm SR)            | 4PCS |
| 7 | WHEEL CAP<br>(10 x 20mm BLK)     | 4PCS |
| 8 | ALLEN WRENCH<br>(4mm)            | 1PC  |



STEP 1

Do not tighten until each step is completed or instructed.



### STEP 2





STEP 3



#### STEP 4



PAGE 6 OF 8

COASTERFURNITURE.COM



STEP 5



#### STEP 6 COMPLETE



PAGE 7 OF 8

COASTERFURNITURE.COM



Product Size: 527 DIA X 787 H (MM)

Product Size : 20.75" X 31"

20.75" 19.29" 19.61" 28.94" 31" 5

Note: Dimension tolerance ±5%