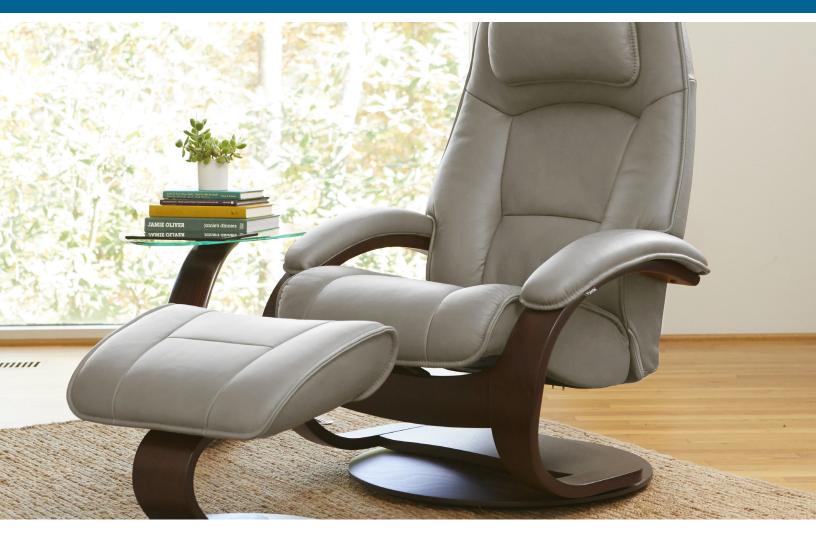

## Fjords Admiral C Classic Comfort Collection

The Fjords Admiral C chair provides continuous support for your legs and back, with bases which have a 360° swivel. The base is produced in a stained laminate wood which gives it an elegant character. Available in all our leathers and select fabrics, the Admiral features an adjustable head pillow for maximum comfort and a manual release adjustable headrest angle. The chair is available in two sizes, small and large.

The Fjords Admiral C is available in a variety of fabric, leather and wood finishes.

It is part of our quick ship program in Astro Line leather: Whiskey, Cement.