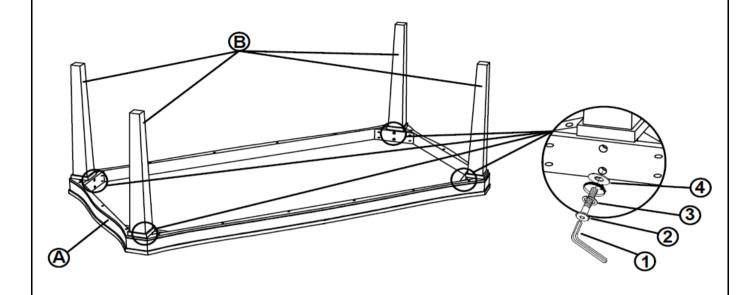

## STEP 1

#### **HARDWARE IDENTIFICATION**

| 1 | ALLEN WRENCH<br>(M5 - BLK) | 1PC  |
|---|----------------------------|------|
| 2 | BOLT<br>(M8 x 50mm - RBW)  | 8PCS |
| 3 | LOCK WASHER<br>(M8 - RBW)  | 8PCS |
| 4 | FLAT WASHER<br>(M8 - RBW)  | 8PCS |

#### **PARTS IDENTIFICATION**

A TOP

1PC

B LEG

4PCS