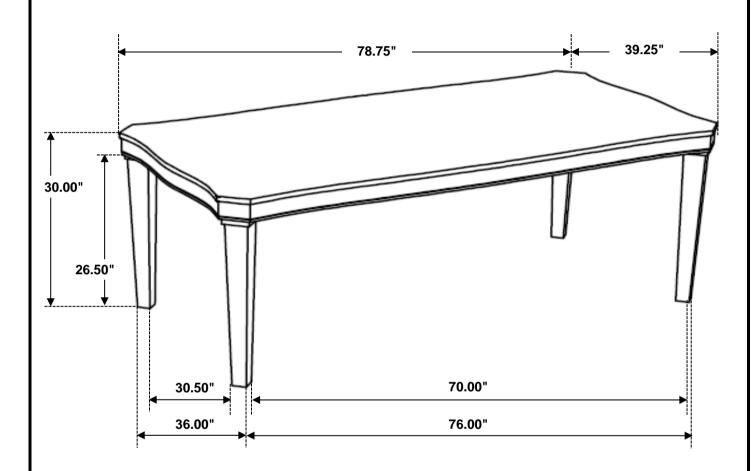

of assembly.
- 3. Please follow attached instructions in the same sequence as numbered to assure fast & easy assembly.



#### **WARNING!**

- 1. Don't attempt to repair or modify parts that are broken or defective. Please contact the store immediately.
- 2. This product is for home use only and not intended for commercial establishments.



ASSEMBLY TIME

15 MINUTES

#### **PARTS IDENTIFICATION**

A TOP



1PC

B LEG



4PCS

#### **HARDWARE IDENTIFICATION**

| 1 | ALLEN WRENCH<br>(M5 - BLK) | 1PC  |
|---|----------------------------|------|
| 2 | BOLT<br>(M8 x 50mm - RBW)  | 8PCS |
| 3 | LOCK WASHER<br>(M8 - RBW)  | 8PCS |
| 4 | FLAT WASHER<br>(M8 - RBW)  | 8PCS |

## ITEM: 108051



## ASSEMBLY INSTRUCTIONS

## STEP 1



# STEP 2 COMPLETE





COASTERFURNITURE.COM

# IТЕМ:**108051**





Note: Dimension tolerance ±5%

COASTERFURNITURE.COM