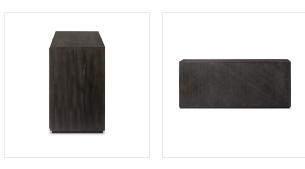

# Leo 6 Drawer Dresser

Smoked Black • 231733-003

### Overview

Designed by Thomas Bina and Ronald Sasson, a design partnership blending both modern minimalist and Brazilian influences. Crafted from solid oak, this clean-lined dresser features vertical reed detailing on the drawer fronts with wooden pull detailing on the outer edges. Drawers are finished with soft close under-mount drawer glides.

#### **Overall Dimensions**

75.00"w x 20.00"d x 32.00"h

#### Colors

Smoked Black, Smoked Black Veneer

#### Materials

Solid Oak, Thick Oak Veneer