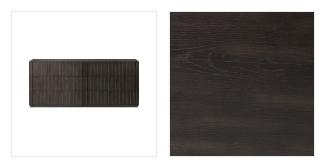

### Overview

Designed by Thomas Bina and Ronald Sasson, a design partnership blending both modern minimalist and Brazilian influences. Crafted from solid oak, this clean-lined dresser features vertical reed detailing on the drawer fronts with wooden pull detailing on the outer edges. Drawers are finished with soft close under-mount drawer glides.

#### Colors

Smoked Black, Smoked Black Veneer

#### Materials

Solid Oak, Thick Oak Veneer