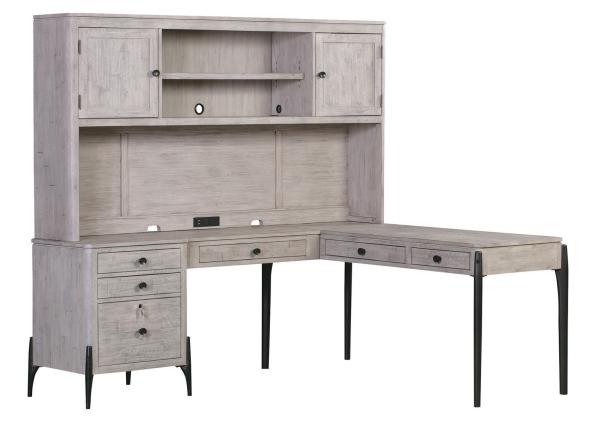

## **MODULAR DESK**

Zane Collection

+ \* FINISHES

Zane

Office

\* Please note some color variations of our furniture finishes and fabrics are possible due to room lighting and personal computer resolution settings. Not all finish options may be available for certain products. Please use as a reference only.

Acacia

Acacia

|              |                       |           | Prod | Product Dims (in) |    |    | Carton Dims (in) |    |       |     |  |
|--------------|-----------------------|-----------|------|-------------------|----|----|------------------|----|-------|-----|--|
| Sku          | Desc                  | Finish    | W    | н                 | D  | W  | н                | D  | Cubes | LBS |  |
| I256-3025    | Modular File          | Parchment | 25   | 31                | 22 | 27 | 29               | 25 | 11    | 93  |  |
| I256-3030    | Modular Keyboard Tray | Parchment | 35   | 7                 | 20 | 39 | 10               | 24 | 5     | 45  |  |
| I256-3064    | 66" Writing Desk      | Parchment | 67   | 31                | 25 | 70 | 12               | 28 | 13    | 89  |  |
| I256-3078    | Modular Hutch         | Parchment | 81   | 44                | 15 | 84 | 49               | 17 | 40    | 135 |  |
| Modular Desk |                       |           | 81   | 75                | 67 |    |                  |    | 69    | 362 |  |

## + FEATURES & BENEFITS

**Drop Front Keyboard Drawer**: Keep your desk workspace clean and organized with a convenient pullout keyboard drawer. You have the choice to use for a keyboard or storage.

Dovetail Joinery: A construction technique that will ensure long-lasting strength and durability.

**Full Extension, Steel Ball Bearing Drawer Slides**: Premium full extension, steel ball bearing drawer slides provide quiet, smooth and reliable drawer function. The low friction steel slides are designed to withstand daily use.

Locking File Drawers: Keeping your important documents under lock and key!

File Drawer: Holds legal or letter sized files.

Built in A/C & USB Outlets: Conveniently placed outlets to keep your devices powered.

Cord Management: Engineered to allow cords to pass through the furniture to an outlet.