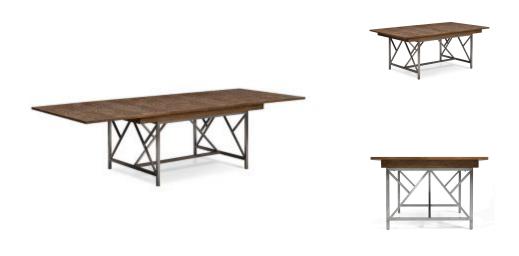

## Ellis Dining Table

SKU 5099-44

## Description

The design was influenced by modern styles of cosmopolitan New York. A rectangular top opens to expose a storage area for two 20 inch extension leaves. The top is elevated on a stainless steel base with squared legs and central angled supports.

## **Specification**

| Width  | 78"  |
|--------|------|
| Depth  | 44"  |
| Height | 30"  |
| NA-4:  | Hard |

Material Hardwood solids with figured Eucalyptus veneer, forged metal base

118" fully extended with 2 20" self storing leaves

47.5" between posts on base

Floor to bottom of metal support 24.25"