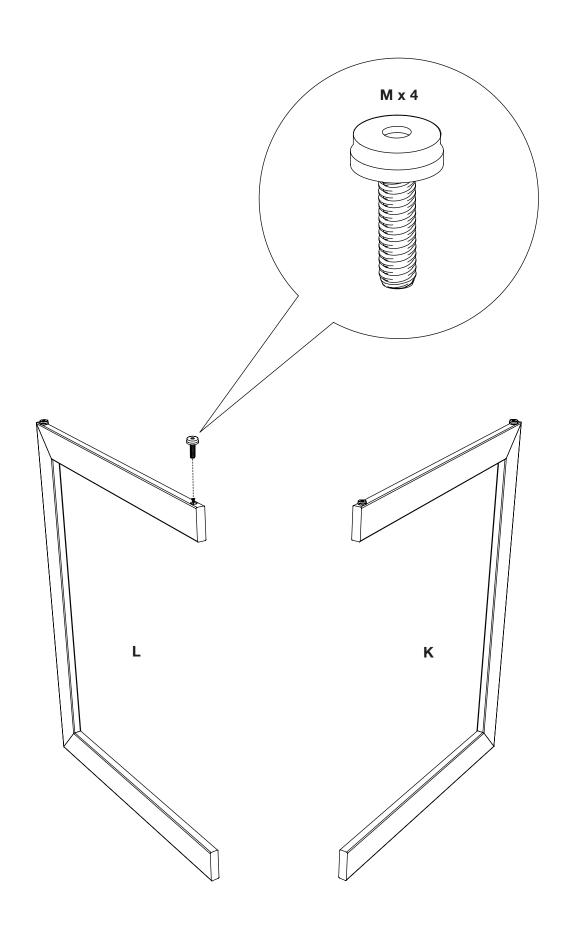

Step 1 Install Glides (M) to the bottom of Left Leg (K) and Right Leg (L).

Step 3
Attach Right Leg (L) to Frame Assembly (A) using Screw (H) and Hex Wrench (F).

**Step 4**Attach **Upper Horizontal Beam (N)** to inside of Left and Right Leg using **Screw (H)** and **Hex Wrench (F).** 