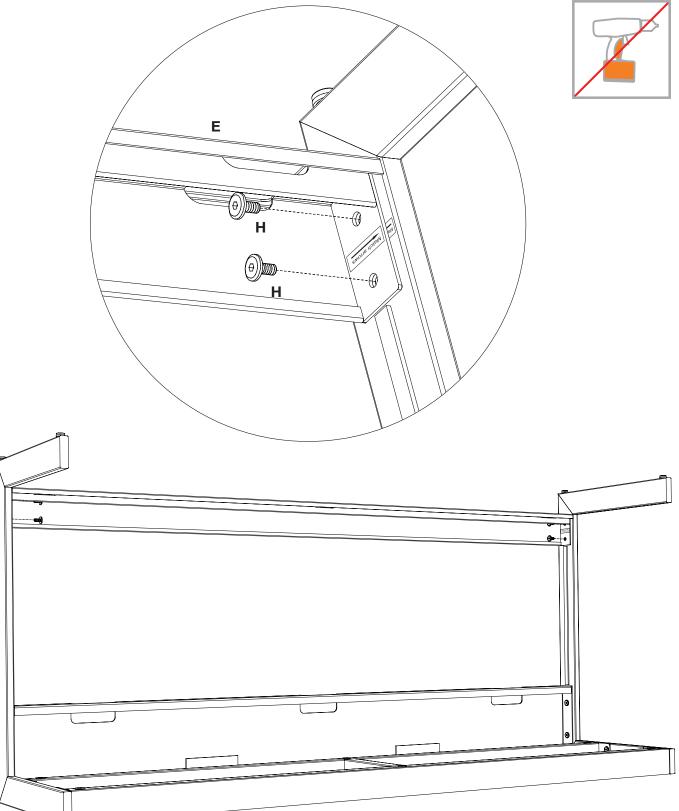

Do not use power tools for assembly of this product.

## Step 6

With the help of another person, gently lower Assembly onto **Top Glass (B)**. Both parts will be placed upside down for the assembly process and fasten into place using **Screw (G)** and **Hex Wrench (F)** at all **(7)** fastener locations. **DO NOT OVERTIGHTEN!** With the help of another person, turn return upright onto its base.