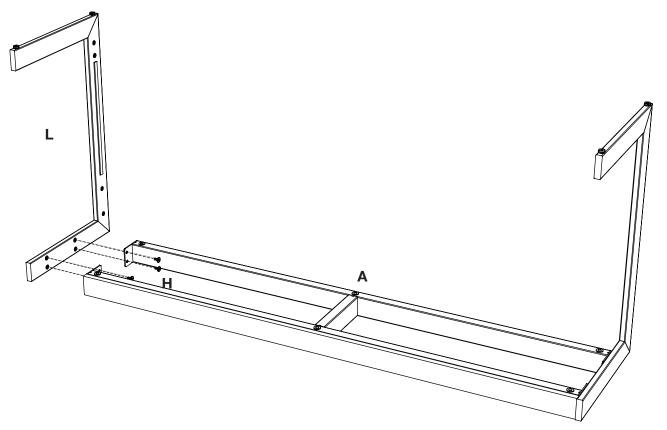

Step 1 Install Glides (M) to the bottom of Left Leg (K) and Right Leg (L).

Step 3
Attach Right Leg (L) to Frame Assembly (A) using Screw (H) and Hex Wrench (F).

**Step 4**Attach **Upper Horizontal Beam (N)** to inside of Left and Right Leg using **Screw (H)** and **Hex Wrench (F).** 