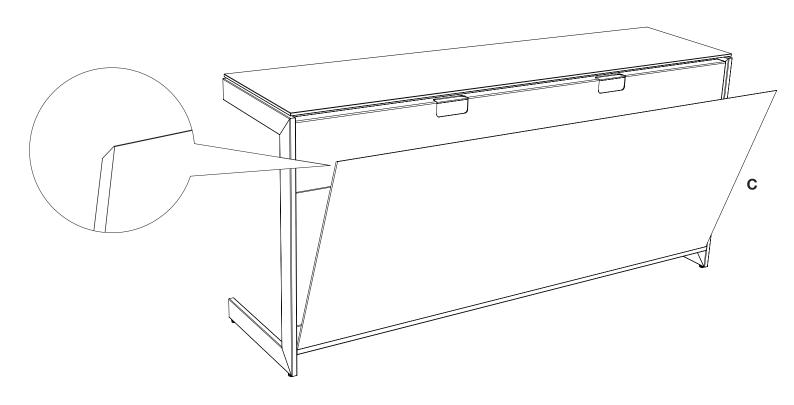

## **Optional Step**

If return is located in the middle of a room, the optional **6009 Back Panel (C)** is available for purchase to conceal wire management. Please contact BDI Customer Service at customerservice@bdiusa.com or 800-428-2881