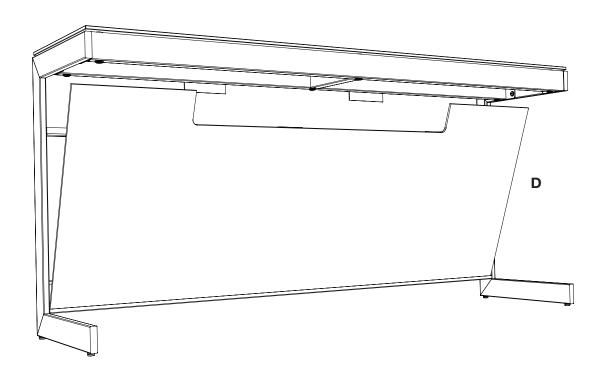

# Step 7

Place Sequel Return in desired location. Once all of the electrical wires are routed, install **Kick Panel (D)** as shown above. The rear side of panel has magnets that will hold the panel in place. **Note:** The Sequel Return is designed to permit placement in front of an electrical outlet for easier wiring access.