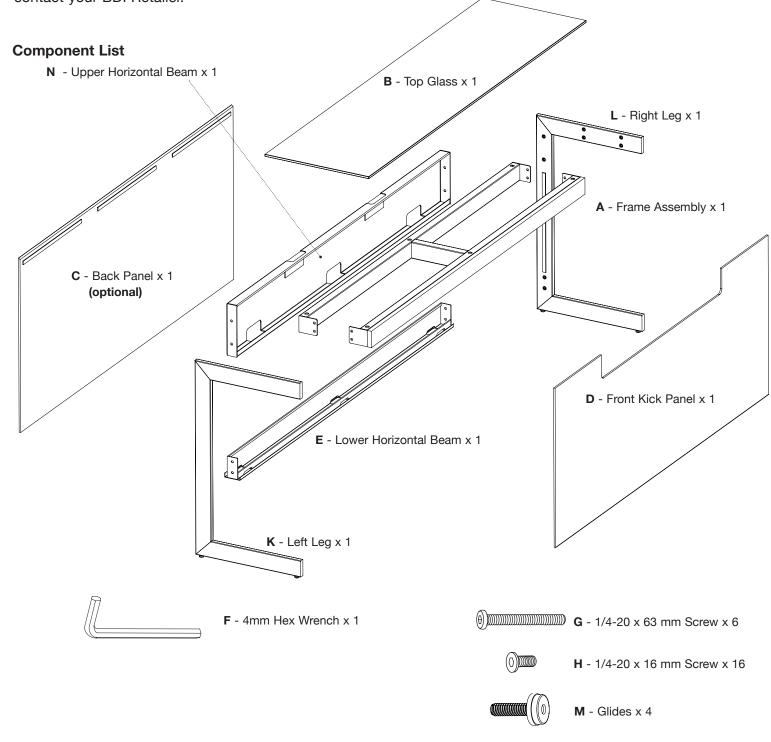

### Step 1

Unpack and identify the parts listed below. The assembly workspace should be a non-marring surface such as carpet. For missing hardware pieces, please contact BDI Customer Service at customerservice@bdiusa.com. For all other concerns, please contact your BDI Retailer.