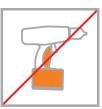

Do not use power tools for assembly of this product.

Step 1 Install Glides (M) to the bottom of Left Leg (K) and Right Leg (L).

Step 3
Attach Right Leg (L) to Frame Assembly (A) using Screw (H) and Hex Wrench (F).

**Step 4**Attach **Upper Horizontal Beam (N)** to inside of Left and Right Leg using **Screw (H)** and **Hex Wrench (F).** 