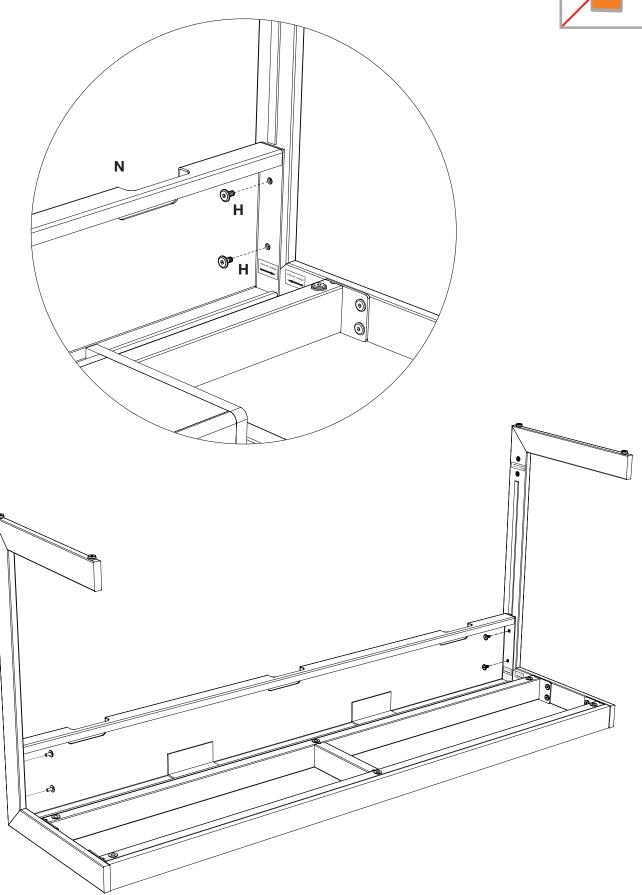

Do not use power tools for assembly of this product.

Step 5
Attach Lower Horizontal Beam (E) to inside of Left and Right Leg using Screw (H) and Hex Wrench (F).