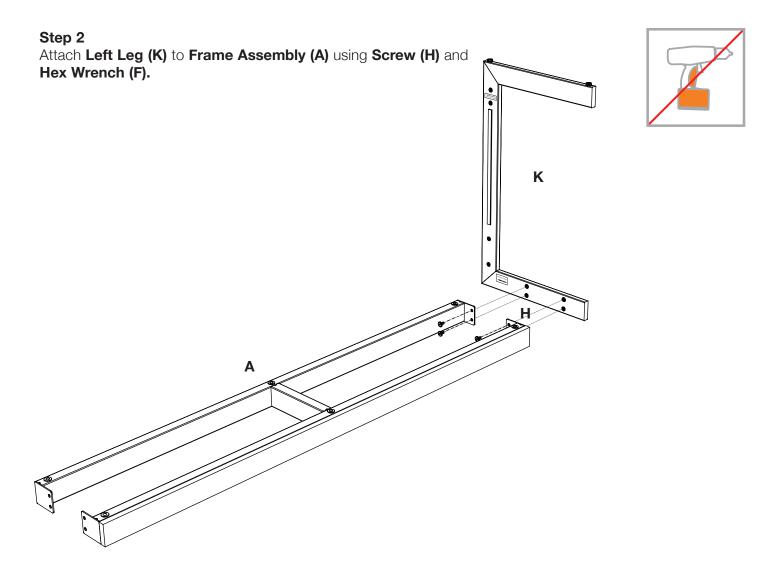

Step 5
Attach Lower Horizontal Beam (E) to inside of Left and Right Leg using Screw (H) and Hex Wrench (F).