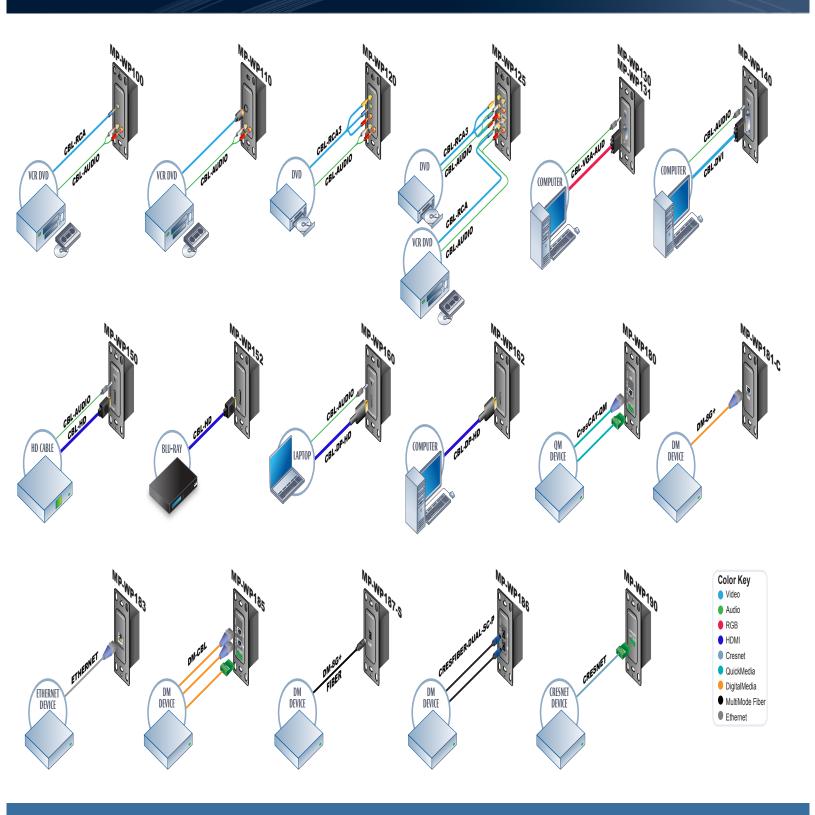

## **MP-WP183-A**

### Media Presentation Wall Plate – Ethernet, Almond

Media Presentation Wall Plates complete the total Crestron® package,

ensuring end-to-end Crestron quality for every installation. A range of

wall plates is offered to support all types of analog and digital video.

audio, and control signals.

The MP-WP183 features one (1) female 8-pin RJ45 connector labeled for

Ethernet. A bulkhead type feed-thru connector is used, providing a female

RJ45 at the rear of the wall plate to facilitate installation using standard CAT type structured cabling.