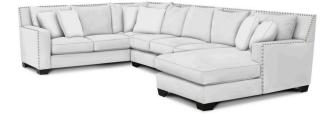

## V7K00NR-SECT SECTIONAL WITH NAILS

#### **Alexvale**

www.alexvale.com

SKU: V7K00NR-Sect
Type: Sectionals
Category: Living Room
Height: 39" (99.1 cm)
Seat Height: 21" (53.3 cm)
Motion Type: Stationary
Finish: Dark Brown
Brand: Alexvale

Construction: Back: Webbing, loose, poly fiber fill,

zipper access. Seat: Sinuous wire, block foam with poly fiber wrap, ventilated, reversible. Legs: 4" wood tapered, screw-in. Pillows: 22" fiber fill. Trim: Pewter nails. Optional upgrades: Coil

cushion, feather blend pillows.