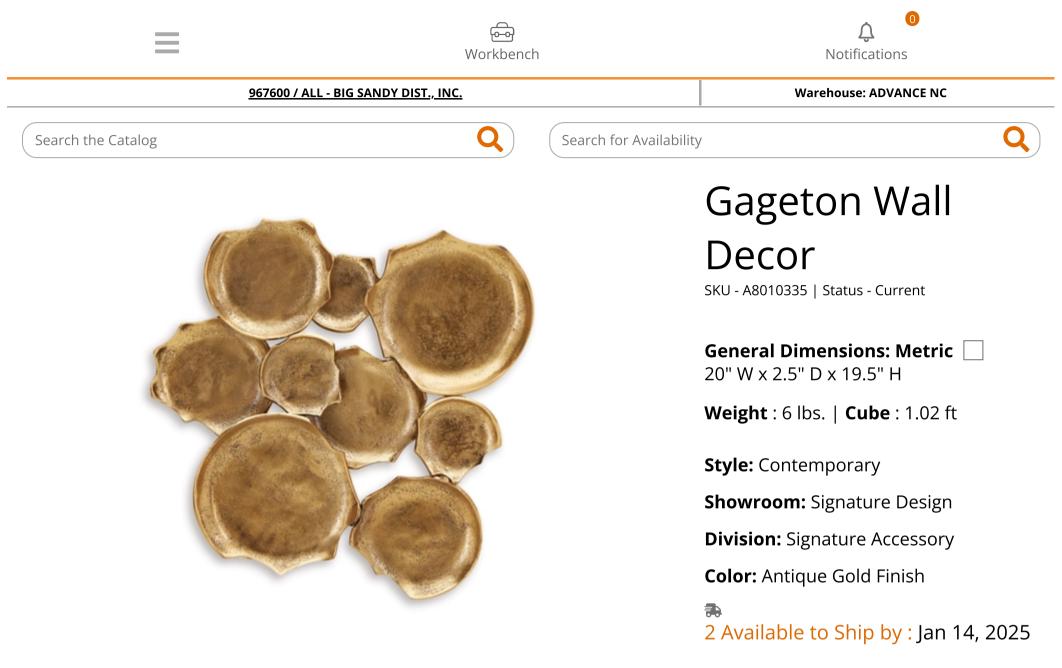

## **PRODUCT DESCRIPTION**

With a minimalistic design and antiqued goldtone finish, this wall art exudes modern sophistication. Whether it's displayed vertically or horizontally, this alluring metal sculpture is on the cutting edge of cool.

- Made with metal
- Antiqued goldtone finish
- I-ring bracket for hanging
- Hangs four ways
- Due to the finishing process of this product, some variations may occur

## □ General Dimensions: Metric

Η

20" W x 2.5" D x 19.5" H

Inches

: 20" W x 2.5" D x 19.5" Carton:

Unit of EA Measure:

| Inches              | : 20.13" W x 21.25" D x<br>4.13" H | Qty Per<br>Carton: | 1 |
|---------------------|------------------------------------|--------------------|---|
| Express<br>Shipped: |                                    |                    |   |
| Inches              | : 20.13" W x 21.25" D x<br>4.13" H |                    |   |
| Weight              | : 6 lbs.                           |                    |   |
| Cubes               | : 1.02 ft                          |                    |   |
| UPC                 | : 024052891935                     |                    |   |

Weight : 6 lbs. | Cube : 1.02 ft

| Get To Know Us                                    |  |  |
|---------------------------------------------------|--|--|
| Customer Care                                     |  |  |
| Get Inspired                                      |  |  |
| Copyright © 2025 Ashley Furniture Industries, LLC |  |  |
| Website Information                               |  |  |
| Privacy   Legal Notices and Terms of Use          |  |  |
|                                                   |  |  |