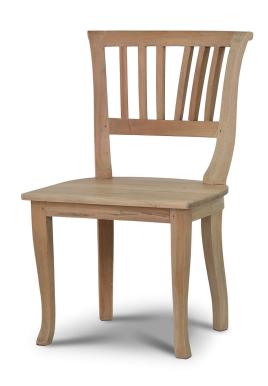

## Manchester Dining Chair w/ Wooden Seat

Shown in: FRW LDT

SKU: **26160** 

Size: 22W x 21D x 35H in

## Overview

Clean, stylish design offers classic character to the Manchester Dining Chair with a wooden seat. Boasting a slat-accented back, this mahogany chair includes elegant legs that lend casual appeal to the dining table. This piece is offered with a vast array of finish and distress options to create a truly custom design.