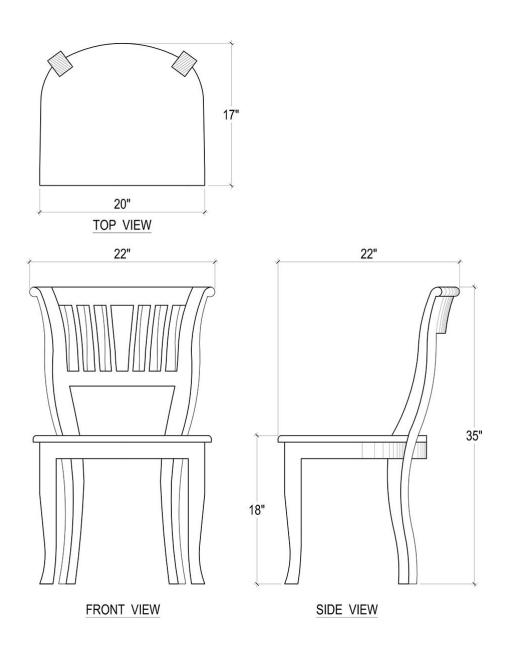

## Manchester Dining Chair w/ Wooden Seat

Shown in: FRW LDT

SKU: **26160** 

Size: 22W x 21D x 35H in

## **Visual Highlights**

| Dimensions                            | 22W x 21D x 35H in    | CBM              | 0.180195             |
|---------------------------------------|-----------------------|------------------|----------------------|
| Number of Packages                    | 1                     | Cubic Feet       | 6.36 ft <sup>3</sup> |
| Package 1<br>Dimensions               | 23.6 x 22.4 x 38.2 in | Package 1 Weight | 25.35 lbs            |
| Package Weight Total <b>25.35 lbs</b> |                       | Net Weight       | 18.74 lbs            |