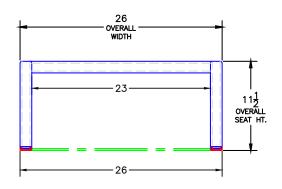

## Belle Vie

Item Number: #6390-0

#90 Cushion:

Material: Wrought Aluminum Dimensions: W28" D20" H11.5"

Seat Cushion: W26" D21" H7"

Seat Height: 17.5" Weight: 21 lbs.

Limited 5 Year Structural (frame) Warranty: