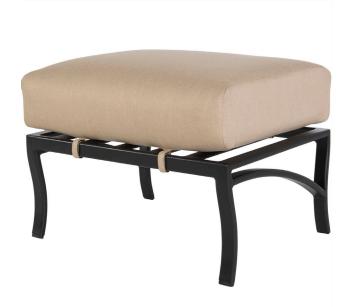

## Belle Vie

Item Number: #6390-0

#90 Cushion:

Material: Wrought Aluminum Dimensions: W28" D20" H11.5"

Seat Cushion: W26" D21" H7"

Seat Height: 17.5" Weight: 21 lbs.

Limited 5 Year Structural (frame) Warranty:

Limited 3 Year Finish (Commercial) Limited 1 Year Cushion

Limited 1 year Component Parts

Features: -UV Resistant

-Glides: COM0126

COM Yardage: 1.5 yards

\*Based on 54" wide plain fabric w/ no repeat railroad, or centering. Contact sales@owlee.com for custom fabric quote.