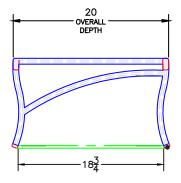

## Belle Vie

Item Number: #6390-0

#90 Cushion:

Material: Wrought Aluminum Dimensions: W28" D20" H11.5"

Seat Cushion: W26" D21" H7"

Seat Height: 17.5" Weight: 21 lbs.

Limited 5 Year Structural (frame) Warranty: