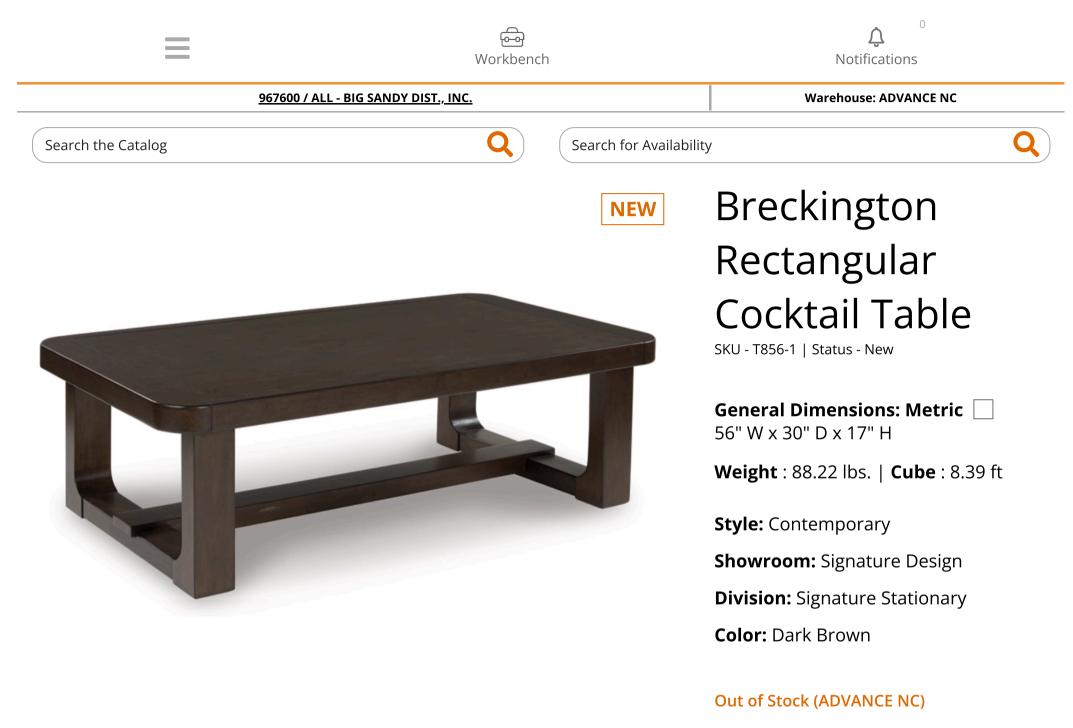

## **PRODUCT DESCRIPTION**

If casual contemporary style is your thing, then you'll love this coffee table. Its thick solid wood edge, softly rounded corners and dark wood-tone finish lend a soothing sensibility. Sleek and stylish, this piece is a fresh take on cool for the modern home.

- Made with hardwood solids, hickory veneer and MDF substrates
- Solid wood edge lacksquare
- Dark brown wood-tone finish lacksquare
- Assembly required

## DIMENSIONS

## □ General Dimensions: Metric

56" W x 30" D x 17" H

| Inches | : 56" W x 30" D x 17" H | Carton: |                             | Unit of  | EA |
|--------|-------------------------|---------|-----------------------------|----------|----|
| inches | .50 W X 50 D X 17 H     | Inches  | : 59.9" W x 35.9" D x 6.74" | Measure: |    |
|        |                         |         | Н                           |          |    |