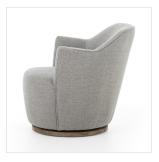

## Aurora Swivel Chair

Gibson Silver • 106102-025

## Overview

Intriguing while inviting. Drum-style seating is upholstered in a soothing and textural grey. A swivel base of natural, wirebrushed parawood places a fresh spin on a feminine form. Performance fabrics are specially created to withstand spills, stains, high traffic and wear, ensuring long-term comfort and unmatched durability.

## Details

**Overall Dimensions** 26.00"w x 31.50"d x 31.00"h

**Colors** Gibson Silver, Distressed Natural

Materials 97% Polyester, 3% Acrylic, Solid Parawood, 100% Polyester

Fabric Performance

Weight 48.50 lb