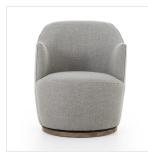

## Aurora Swivel Chair

Gibson Silver • 106102-025

## Overview

Intriguing while inviting. Drum-style seating is upholstered in a soothing and textural grey. A swivel base of natural, wirebrushed parawood places a fresh spin on a feminine form. Performance fabrics are specially created to withstand spills, stains, high traffic and wear, ensuring long-term comfort and unmatched durability.

## Details

**Overall Dimensions** 26.00"w x 31.50"d x 31.00"h

**Colors** Gibson Silver, Distressed Natural

Materials 97% Polyester, 3% Acrylic, Solid Parawood, 100% Polyester

Fabric Performance

Weight 48.50 lb