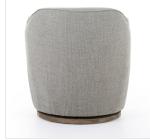

## Aurora Swivel Chair

Gibson Silver • 106102-025

## Overview

Intriguing while inviting. Drum-style seating is upholstered in a soothing and textural grey. A swivel base of natural, wirebrushed parawood places a fresh spin on a feminine form. Performance fabrics are specially created to withstand spills, stains, high traffic and wear, ensuring long-term comfort and unmatched durability.

## Details

**Overall Dimensions** 26.00"w x 31.50"d x 31.00"h

**Colors** Gibson Silver, Distressed Natural

Materials 97% Polyester, 3% Acrylic, Solid Parawood, 100% Polyester

Fabric Performance

Weight 48.50 lb