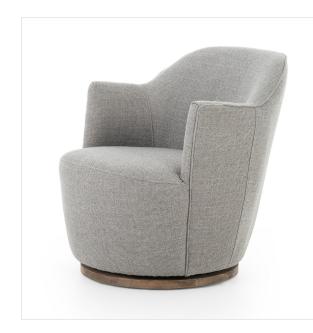

## Aurora Swivel Chair

Gibson Silver • 106102-025

## Overview

Intriguing while inviting. Drum-style seating is upholstered in a soothing and textural grey. A swivel base of natural, wirebrushed parawood places a fresh spin on a feminine form. Performance fabrics are specially created to withstand spills, stains, high traffic and wear, ensuring long-term comfort and unmatched durability.

## Details

**Overall Dimensions** 26.00"w x 31.50"d x 31.00"h

**Colors** Gibson Silver, Distressed Natural

Materials 97% Polyester, 3% Acrylic, Solid Parawood, 100% Polyester

Fabric Performance

Weight 48.50 lb