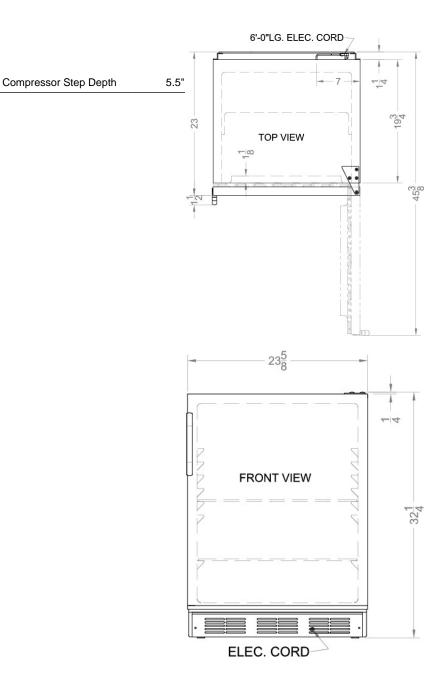

### **AL750 Specifications:**

| Overview                                                                                                                                                                                                                                                  |                                                                                    |
|-----------------------------------------------------------------------------------------------------------------------------------------------------------------------------------------------------------------------------------------------------------|------------------------------------------------------------------------------------|
| Height of Cabinet                                                                                                                                                                                                                                         | 32.0" (81 cm)                                                                      |
| Height to Hinge Cap                                                                                                                                                                                                                                       | 32.25" (82 cm)                                                                     |
| Width                                                                                                                                                                                                                                                     | 23.63" (60 cm)                                                                     |
| Depth                                                                                                                                                                                                                                                     | 23.5" (60 cm)                                                                      |
| Depth with Handle                                                                                                                                                                                                                                         | 24.0" (61 cm)                                                                      |
| Depth with door at 90°                                                                                                                                                                                                                                    | 45.13" (115 cm)                                                                    |
| Capacity                                                                                                                                                                                                                                                  | 5.5 cu.ft. (156 L)                                                                 |
| Defrost Type                                                                                                                                                                                                                                              | Automatic                                                                          |
| Door                                                                                                                                                                                                                                                      | White                                                                              |
| Cabinet                                                                                                                                                                                                                                                   | White                                                                              |
| US Electrical Safety                                                                                                                                                                                                                                      | UL                                                                                 |
| Canadian Electrical<br>Safety                                                                                                                                                                                                                             | ULC                                                                                |
| Amps                                                                                                                                                                                                                                                      | 1.3                                                                                |
| Voltage/Frequency                                                                                                                                                                                                                                         | 115 V AC/60 Hz                                                                     |
| Weight                                                                                                                                                                                                                                                    | 100.0 lbs. (45 kg)                                                                 |
| Shipping Weight                                                                                                                                                                                                                                           | 105.0 lbs. (48 kg)                                                                 |
| Parts & Labor Warranty                                                                                                                                                                                                                                    | 1 Year                                                                             |
| 0                                                                                                                                                                                                                                                         |                                                                                    |
| Compressor Warranty                                                                                                                                                                                                                                       | 5 Years                                                                            |
| Refrigerator Features                                                                                                                                                                                                                                     | 5 Years                                                                            |
|                                                                                                                                                                                                                                                           | 5 Years                                                                            |
| Refrigerator Features                                                                                                                                                                                                                                     |                                                                                    |
| Refrigerator Features  Door Swing                                                                                                                                                                                                                         | RHD                                                                                |
| Refrigerator Features  Door Swing  Reversible                                                                                                                                                                                                             | RHD<br>Yes                                                                         |
| Refrigerator Features  Door Swing  Reversible  Shelf Type                                                                                                                                                                                                 | RHD<br>Yes<br>Wire                                                                 |
| Refrigerator Features  Door Swing  Reversible  Shelf Type  Shelf Qty                                                                                                                                                                                      | RHD Yes Wire                                                                       |
| Refrigerator Features  Door Swing  Reversible  Shelf Type  Shelf Qty  Adjustable Shelves                                                                                                                                                                  | RHD Yes Wire 3 Yes                                                                 |
| Refrigerator Features  Door Swing  Reversible  Shelf Type  Shelf Qty  Adjustable Shelves  Thermostat Type                                                                                                                                                 | RHD Yes Wire 3 Yes Dial                                                            |
| Refrigerator Features  Door Swing  Reversible  Shelf Type  Shelf Qty  Adjustable Shelves  Thermostat Type  Refrigerant Type                                                                                                                               | RHD Yes Wire 3 Yes Dial R134a                                                      |
| Refrigerator Features  Door Swing  Reversible  Shelf Type  Shelf Qty  Adjustable Shelves  Thermostat Type  Refrigerant Type  Refrigerant Amount                                                                                                           | RHD Yes Wire 3 Yes Dial R134a 1.8oz.                                               |
| Refrigerator Features  Door Swing  Reversible  Shelf Type  Shelf Qty  Adjustable Shelves  Thermostat Type  Refrigerant Type  Refrigerant Amount  High Side PSI                                                                                            | RHD Yes Wire 3 Yes Dial R134a 1.80z. 285.0                                         |
| Refrigerator Features  Door Swing  Reversible  Shelf Type  Shelf Qty  Adjustable Shelves  Thermostat Type  Refrigerant Type  Refrigerant Amount  High Side PSI  Low Side PSI                                                                              | RHD Yes Wire 3 Yes Dial R134a 1.8oz. 285.0 88.0                                    |
| Refrigerator Features  Door Swing  Reversible  Shelf Type  Shelf Qty  Adjustable Shelves  Thermostat Type  Refrigerant Type  Refrigerant Amount  High Side PSI  Low Side PSI  Level Legs Qty                                                              | RHD Yes Wire 3 Yes Dial R134a 1.80z. 285.0 88.0                                    |
| Refrigerator Features  Door Swing  Reversible  Shelf Type  Shelf Qty  Adjustable Shelves  Thermostat Type  Refrigerant Type  Refrigerant Amount  High Side PSI  Level Legs Qty  Interior Light                                                            | RHD Yes Wire 3 Yes Dial R134a 1.80z. 285.0 88.0                                    |
| Refrigerator Features  Door Swing  Reversible  Shelf Type  Shelf Qty  Adjustable Shelves  Thermostat Type  Refrigerant Type  Refrigerant Amount  High Side PSI  Low Side PSI  Level Legs Qty  Interior Light  Dimensions                                  | RHD Yes Wire 3 Yes Dial R134a 1.80z. 285.0 88.0 4 Yes                              |
| Refrigerator Features  Door Swing  Reversible  Shelf Type  Shelf Qty  Adjustable Shelves  Thermostat Type  Refrigerant Type  Refrigerant Amount  High Side PSI  Level Legs Qty  Interior Light  Dimensions  Interior Height                               | RHD Yes Wire 3 Yes Dial R134a 1.8oz. 285.0 88.0 4 Yes                              |
| Refrigerator Features  Door Swing  Reversible  Shelf Type  Shelf Qty  Adjustable Shelves  Thermostat Type  Refrigerant Type  Refrigerant Amount  High Side PSI  Low Side PSI  Level Legs Qty  Interior Light  Dimensions  Interior Height  Interior Width | RHD Yes Wire 3 Yes Dial R134a 1.8oz. 285.0 88.0 4 Yes 26.25" (67 cm) 21.0" (53 cm) |