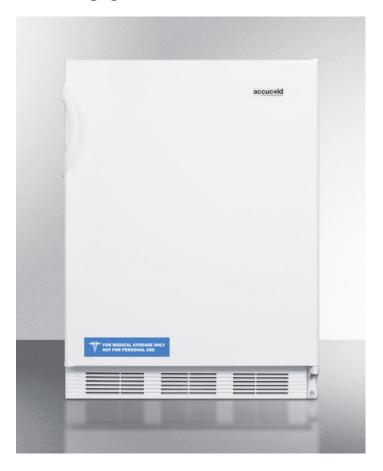

# **AL750**

32.25" x 23.63" x 23.5" (H x W x D)

ADA compliant all-refrigerator for freestanding general purpose use, with flat door liner, auto defrost operation and white exterior

### **Highlights:**

32" height for use in ADA compliant settings

Automatic defrost ensures minimum user maintenance

Full 5.5 cu.ft. capacity inside a convenient 24" footprint

#### **Product Features:**

| ADA Compliant                   | 32" height for use in settings complying with ADA guidelines for lower counter height                                          |
|---------------------------------|--------------------------------------------------------------------------------------------------------------------------------|
| Slim counter height dimensions  | Ideal 24" footprint offers full 5.5 cu.ft. storage capacity in a slim fit                                                      |
| Automatic defrost               | Reduced user maintenance with automatic defrost operation                                                                      |
| Hidden evaporator               | Cold wall design with hidden evaporator and seamless interior                                                                  |
| One-piece interior liner        | Seamless interior ensures easy cleanup                                                                                         |
| Adjustable thermostat           | Control your food's temperature with ease and accuracy                                                                         |
| Reversible door                 | User-reversible door swing for added flexibility                                                                               |
| Adjustable shelves              | Rearrange your refrigerator space to accommodate all shapes and sizes or remove shelves for a simple clean-up                  |
| Interior light on rocker switch | Turn the light on when you need it and off when you're done with a convenient rocker switch located just behind the thermostat |