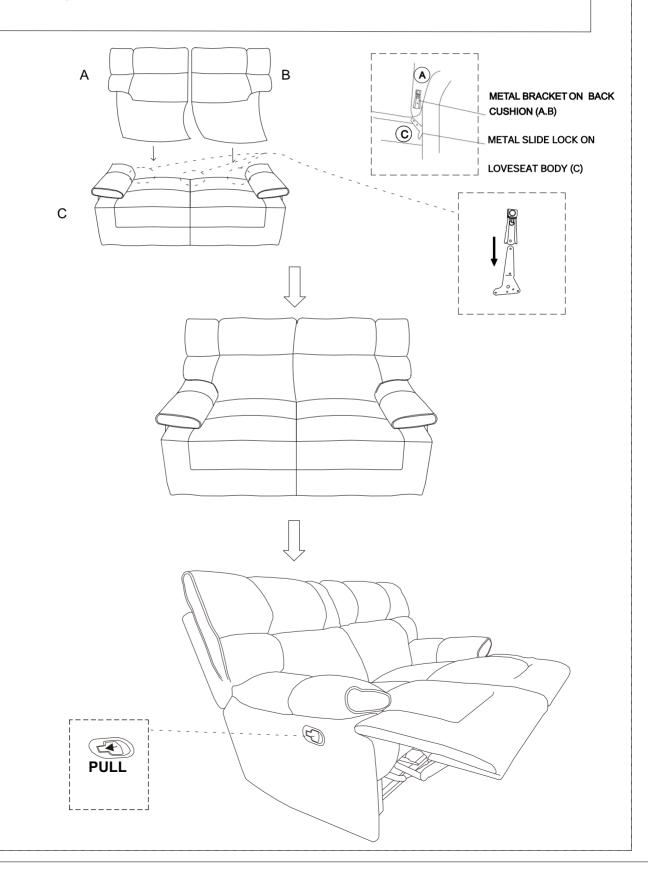

| PARTS LIST |   | T<br>A           | A B              |     |  |
|------------|---|------------------|------------------|-----|--|
|            |   | С                |                  |     |  |
| A          |   | LSF BACK CUSHION |                  | 1PC |  |
|            | В | F                | RSF BACK CUSHION | 1PC |  |
|            | С | LOVESEAT BODY    |                  | 1PC |  |

## STEP 1

1. Hold up the backrests (A, B), while standing behind the loveseat body (C), and insert the metal bracket on the backrest into the slide lock on the loveseat body (C). Push downward until the backrest is fully inserted and locked into place.