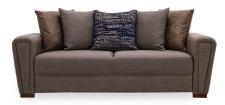

## **Brera Living Room**

Gathering attention with its aesthetic form and attractive color combinations, the Brera Living Room brings a contemporary interpretation to living spaces with its design, which combines comfort with maximum functionality. It features Enza's exclusive easy-to-open-close bed mechanism and storage area which creates a large space and provides a versatile use advantage. This elegant member of the ENLARGE SOFA SERIES, is available in multiple widths to fit in different sized locations.

## [] enza home

Easy-to-open-close bed mechanism Double-bed size storage feature

Rich arm pillow combination

Decorative details

**3-Seat Sofa Bed with Storage** W:96" H:29" D:38" Bed Size: 78"x59"

Leg Color: Walnut Arm Pillow: 7 pcs. Seating: Webbing & Spring