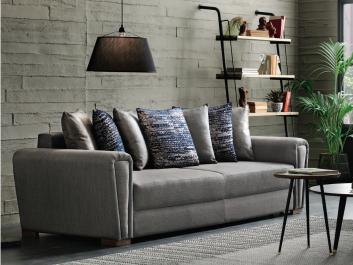

## **Brera Living Room**

Gathering attention with its aesthetic form and attractive color combinations, the Brera Living Room brings a contemporary interpretation to living spaces with its design, which combines comfort with maximum functionality. It features Enza's exclusive easy-to-open-close bed mechanism and storage area which creates a large space and provides a versatile use advantage. This elegant member of the ENLARGE SOFA SERIES, is available in multiple widths to fit in different sized locations.