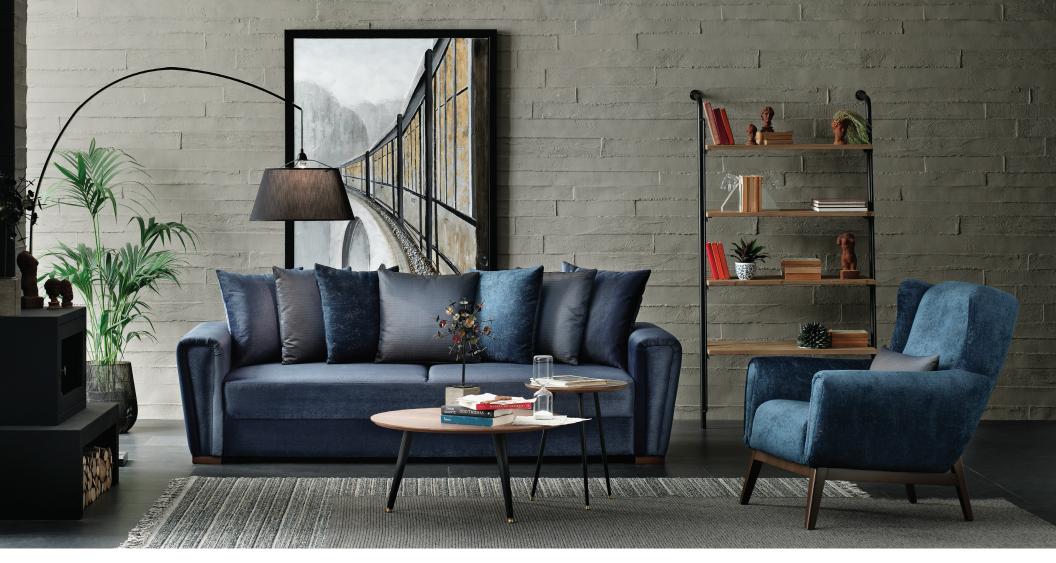

## **Brera Living Room**

Gathering attention with its aesthetic form and attractive color combinations, the Brera Living Room brings a contemporary interpretation to living spaces with its design, which combines comfort with maximum functionality. It features Enza's exclusive easy-to-open-close bed mechanism and storage area which creates a large space and provides a versatile use advantage. This elegant member of the ENLARGE SOFA SERIES, is available in multiple widths to fit in different sized locations.

## [] enza home

Easy-to-open-close bed mechanism Double-bed size storage feature

Rich arm pillow combination

Decorative details

**3-Seat Sofa Bed with Storage** W:96" H:29" D:38" Bed Size: 78"x59"

Leg Color: Walnut Arm Pillow: 7 pcs. Seating: Webbing & Spring

2-Seat Sofa Bed with Storage W:82" H:29" D:38" Bed Size: 63"x59"

Leg Color: Walnut Arm Pillow: 5 pcs. Seating: Webbing & Spring

Armchair W:32" H:37" D:28"

Leg Color: Walnut Arm Pillow: 1 pc. Seating: Webbing