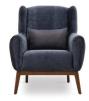

2-Seat Sofa Bed with Storage W:82" H:29" D:38" Bed Size: 63"x59"

Leg Color: Walnut Arm Pillow: 5 pcs. Seating: Webbing & Spring

Armchair W:32" H:37" D:28"

Leg Color: Walnut Arm Pillow: 1 pc. Seating: Webbing