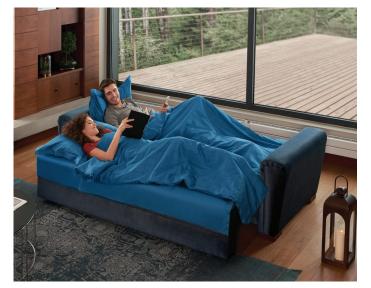

## **Brera Living Room**

Gathering attention with its aesthetic form and attractive color combinations, the Brera Living Room brings a contemporary interpretation to living spaces with its design, which combines comfort with maximum functionality. It features Enza's exclusive easy-to-open-close bed mechanism and storage area which creates a large space and provides a versatile use advantage. This elegant member of the ENLARGE SOFA SERIES, is available in multiple widths to fit in different sized locations.

## [] enza home

Easy-to-open-close bed mechanism Double-bed size storage feature

Rich arm pillow combination

Decorative details

**3-Seat Sofa Bed with Storage** W:96" H:29" D:38" Bed Size: 78"x59"

Leg Color: Walnut Arm Pillow: 7 pcs. Seating: Webbing & Spring