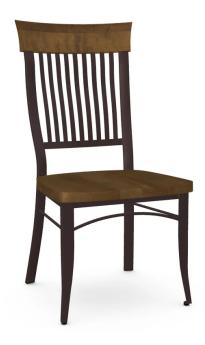

## **Annabelle**

Chair

**SKU** - 35219B/5287

**Model Options** 

Seat material: Wood

#### **Details and Dimensions**

Material: Solid wood (birch) seat and accent with metal backrest

You love the soothing, down to earth look of this welcoming style, with its wood accents and warm, irresistibly tasteful colors. Chez vous, old-fashioned finishes and textures pair perfectly with floral prints, stripes, and understated checks, and cherished family objects enhance the ambience. Let your love of all things country shine through in your décor — it's a great way to live!

### **Dimensions**

| HEIGHT      | 38 3/4" |
|-------------|---------|
| WIDTH       | 19 1/8" |
| DEPTH       | 22 3/8" |
| SEAT HEIGHT | 17 1/8" |

35219B/1B5287