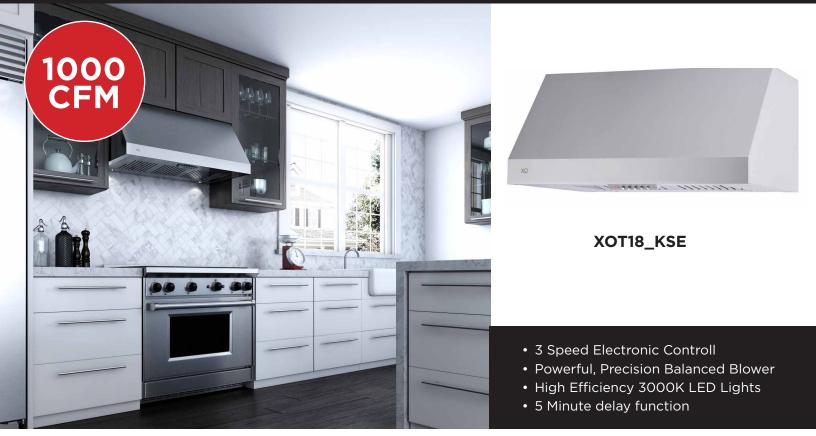

# POWERFUL 1000CFM - DESIGNED AND CRAFTED IN ITALY

The XOTK exemplifies the classic American Pro Hood design. This high performance under cabinet hoood includes baffle filters. Our superior quality materials and workmanship make this hood a standout among the rest. As with all XO ventilation a recirculation kit is also available.

# XOT18\_KSE

#### **FEATURES**

| Ŧ  |
|----|
| ົ  |
| =  |
| 4  |
| ш. |

FEATURES

Stainless Steel

- 3 Speed Electronic Control
- High Efficiency 3000k LED Lights (x2)
- Powerful, Precision Balanced Blowerl
- Dishwasher Safe Stainless Steel PRO Baffle Filters
- 5 Minute Delay Shutoff Timer
- 8" Vertical or Rear Ducting available
- Made In Italy