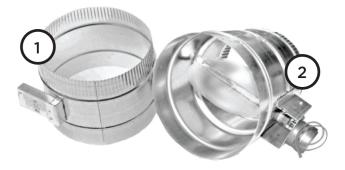

#### **XOMA MAKE-UP AIR KITS**

Make-Up Air Kits consist of two parts.

1. A sensor collar which is mounted in the exhaust duct of the hood. This contains a feather switch that is activated when air flow is detected in the duct.

# A motorized air inlet damper which is usually mounted to the home's HVAC system.

When it receives a signal from the sensor collar, the damper automatically opens to admit fresh air which is distributed via the HVAC system.

When the blower shuts off, the feather switch returns to the off position and the motorized damper is deactivated. The air inlet damper is automatically closed by a return spring.

XO is exclusively distributed by EASTERN MARKETING CORP. 24 Eisenhower Parkway Roseland, NJ 07068