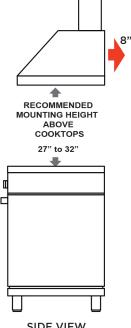

### **MOUNTING HEIGHT**

ABOVE COOKING

27" - 32"

# **RECOMMENDED MOUNTING HEIGHT**

All range hoods have a recommended range of installation height over the cooking surface. However cooking styles, types of cooking equipment and installation limitation can vary greatly. For installations outside the recommended range - consult XO.