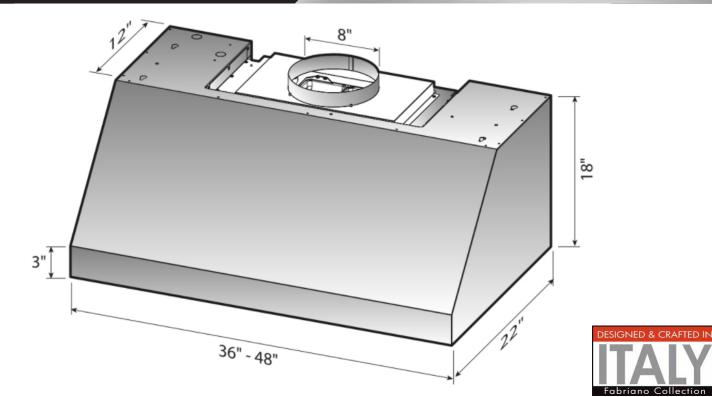

| SPECIFICATIONS |             |         |  |  |  |
|----------------|-------------|---------|--|--|--|
| ELECTRICAL     | 115VAC 60HZ | 4.0 AMP |  |  |  |

DIMENSIONS H 18"

- W 36" 48"
- 22" D

THESE MODELS HAVE A 8" DIAMETER EXHAUST DUCT WHICH MAY BE CONFIGURED FOR TOP OR REAR DISCHARGE -CONSULT MANUAL FOR ADDITIONAL INFORMATION.