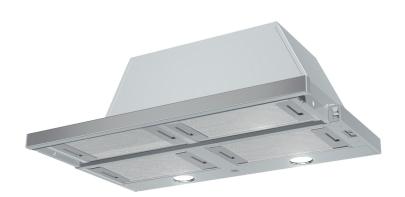

#### **HIGHLIGHTS**

- Telescopic extension range hood visor
- Max telescopic extension 7"
- 600 CFM blower
- Electronic 3 speed setting control
- •2 LED lights for excellent cooking surface illumination
- Aluminum mesh filter (dishwasher safe) for capture of smoke and grease

| FEATURES                  |                           |
|---------------------------|---------------------------|
| Hood finishing            | trim and telescopic visor |
| Motor                     | 1                         |
| Interface                 | slider                    |
| Lights                    | 2 LED                     |
| Filters                   | aluminum mesh             |
| Max extraction power      | 600 CFM                   |
| Distance from the worktop | 30"                       |
| TECHNICAL SPECIFICATIONS  |                           |
| Electrical Requirements   | 120 V 60 Hz               |
| Certification             | UL-CSA                    |
| Warranty                  | 2 years parts and labor   |
| ACCESSORIES               |                           |
| Charcoal filters          | 901531                    |
| Durable charcoal filters  | 901532                    |
|                           |                           |