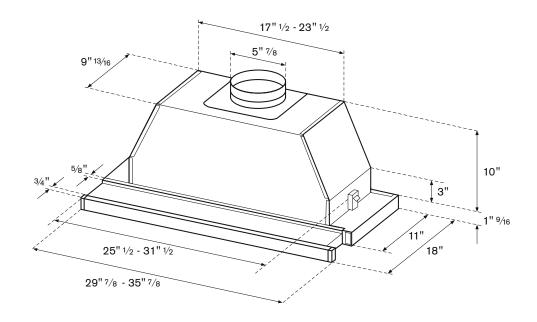

# INSTALLATION INSTRUCTIONS KTV30XV

#### **CUT-OUT DIMENSIONS**

Bertazzoni recomends to operate the appliance after it has been properly installed. Please refer to the installation manual for further details.

**Disclaimer:** while every effort has been made to insure the accuracy of the information contained in this brochure, Fratelli Bertazzoni reserves the right to change any part of the information at any time without notice.