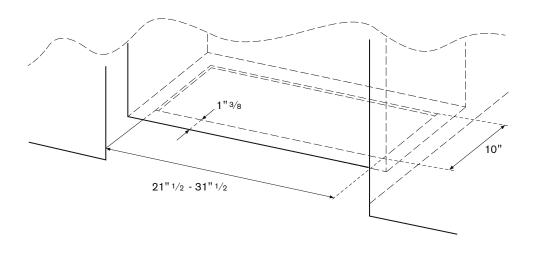

# INSTALLATION INSTRUCTIONS KTV30XV

#### **CUT-OUT DIMENSIONS**

Bertazzoni recomends to operate the appliance after it has been properly installed. Please refer to the installation manual for further details.

**Disclaimer:** while every effort has been made to insure the accuracy of the information contained in this brochure, Fratelli Bertazzoni reserves the right to change any part of the information at any time without notice.