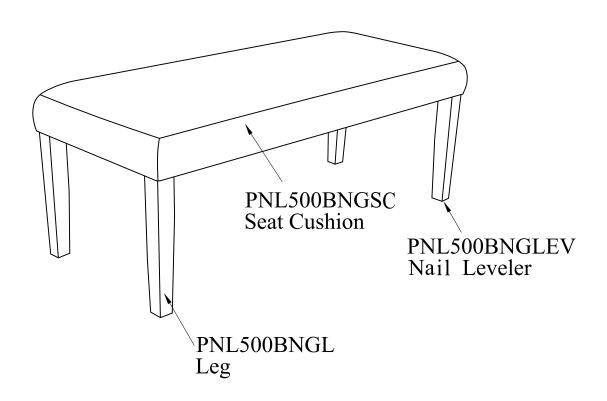

## PARTS FOR NL500BNG COMPLETE HARDWARE#: PNL500BNGH

| PRODUCT DETAILS |                     |  |
|-----------------|---------------------|--|
| SEAT CUSHION    | PLYWOOD+FOAM+FABRIC |  |
| SEAT HEIGHT     | 20.75"              |  |
| SEAT DEPTH      | 17"                 |  |
| LEG             | RUBBER WOOD         |  |
| NAIL LEVELER    | PLASTIC+IRON        |  |
| COLOR OF FABRIC | GREY                |  |
| PRODUCT SIZE    | 42"×17"×20.75"      |  |
| CARTON SIZE     | 44"×17.75"×7"       |  |
| NET WEIGHT      | 18.48LBS            |  |
| GROSS WEIGHT    | 22LBS               |  |
| CU.FT.          | 3.16'               |  |