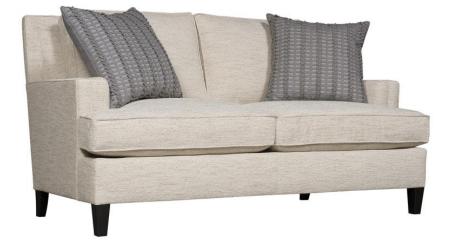

# Addison Fabric Loveseat

### Dimensions

W: 66 in D: 39.5 in H: 36 in W: 167.64 cm D: 100.33 cm H: 91.44 cm SD: 24 in SH: 17 in AH: 24.5 in SD: 60.96 cm SH: 43.18 cm AH: 62.23 cm BA: 55 in BA: 139.7 cm

#### Features

- Elegant tailoring with modern touches
- · Track arms with welt
- Tapered wood legs
- · Specifications subject to change without notice

# Pillows

Back Pillows: (2) Fiber, Box-edge border with welt

• Throw Pillow 1: (2) LP128 - 21" x 21" Feather Blendown Knife-edge without welt