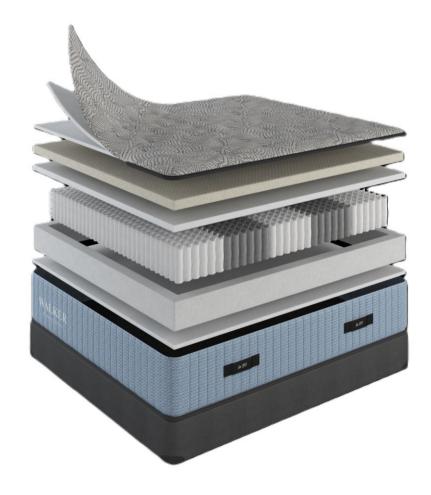

## Premier MED | TIGHT TOP 14"

## THE BUILD

- 1. This soft, PCM Infused quilt for cool to the touch comfort
- 2. Gel Infused Foam Layer to Conform to your body and help you sleep cool
- 3. Ultra-firm, high-density quilt foam layer is designed to provide long-lasting support for your body throughout the life of the sleep system.
- 4. The 2" Perpetua Latex Layer that is infused with Copper, provides long lasting support and natural comfort
- 7. Ultra-firm, high-density upholstery foam layer is designed to provide long-lasting support for your body throughout the life of the sleep system.
- 8. Eight-inch zoned fabric-encased coil system has a high coil density and strong foam border, providing personalized support and allowing you to sleep comfortably at the edge of your mattress.
- 9. Ultra-firm, high-density base layer is designed to provide long- lasting support for the life of the sleep system.