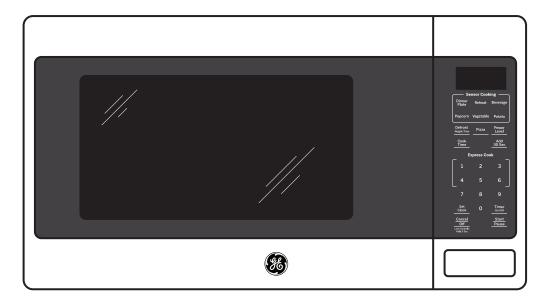

# GE 1.6 Cu. Ft. Countertop Microwave Oven

#### **FEATURES AND BENEFITS**

1.6 cu. ft. capacity – 1150 Watts (IEC-705 test procedure)

Sensor cooking controls – Automatically adjusts time and power

Child Lock On/Off – Provides an added layer of peace of mind for modern households.(See product literature for instructions on how to turn Child Lock off)

Auto and time defrost – Defrosting times and power levels are programmed automatically or manually for optimal results

Turntable – Rotates food throughout the cycle

Instant on controls – One-touch instant operation

Control lockout - Helps prevent accidental activation

Cooking complete reminder – Know when your food is ready

Timer on/off – Minute timer helps keep you on track

Model GCST16S1WBB - Black

Model GCST16S1WWW - White