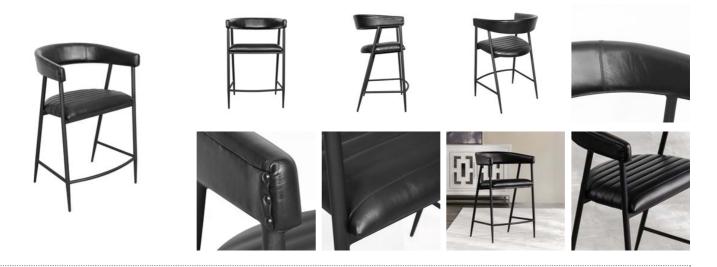

## Preston 26" Counter Stool

## PRODUCT DETAILS

Specifications SKU: 53001986 Collection: Preston

Materials : Top Grain Leather, Iron

Dimensions : 21.65 W X 23.2 D X 36.61 H

Colors: Jet Black
Product Weight: 25
Product Cubic Feet: 13.31

## Features

Upholstered genuine top-grain leather. Hand crafted iron base in black.

Leather channel stitched seat and a rounded upholstered back.

Leather is a natural product. Both texture and color will vary slightly from hide to hide. Fine leather will lighten and soften with age and wear.

Foam padded seat for 1.

Made for kitchen island and other countertop seating.

Footrest for stability.