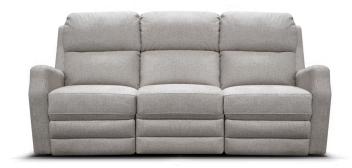

## V1A01 DOUBLE RECLINING SOFA

### **Alexvale**

www.alexvale.com

**SKU**: V1A01

Availability:

Type: Sofas, Three Cushion Sofas

Category: Living Room
Width: 79" (200.7 cm)
Depth: 37" (94 cm)
Height: 41" (104.1 cm)
Seat Width: 69" (175.3 cm)
Seat Depth: 20" (50.8 cm)
Seat Height: 20" (50.8 cm)

Motion Type: Reclining Brand: Alexvale

Construction: Backs: Sinuous wire, attached,

removable, polyester fiber fill, zipper access. Seats: Sinuous wire, block foam with poly fiber cap, non-ventilated, tight, non-reversible. Legs: Glide, integral part of frame. Optional Upgrades: Power

mech, battery pack.

Warranty: Warranty Information

Status: New