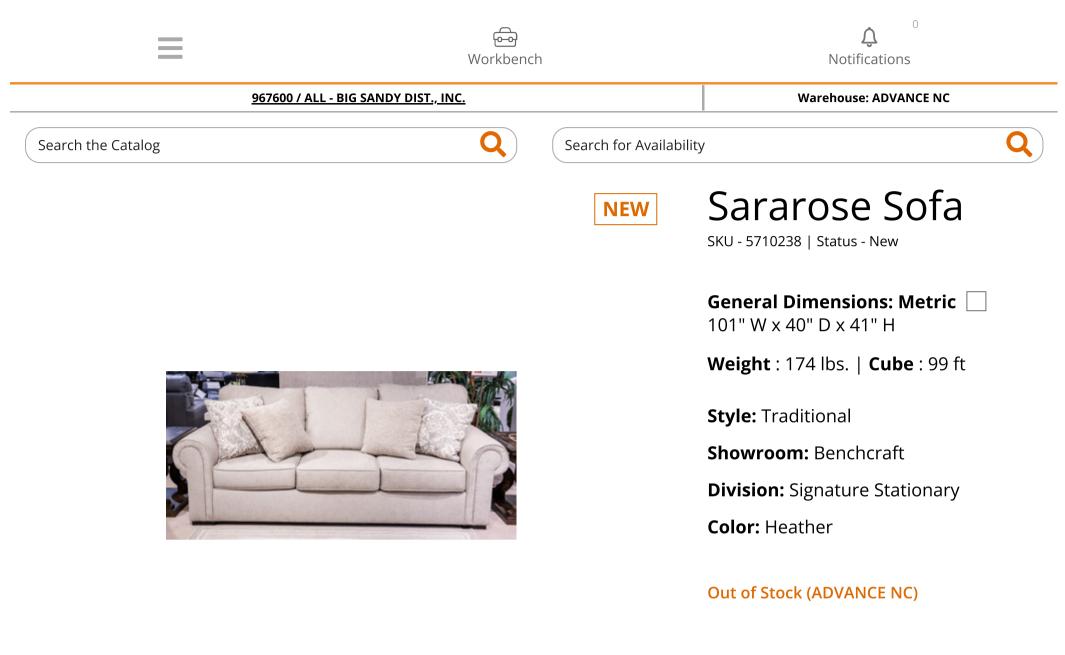

## **PRODUCT DESCRIPTION**

Product description not available.

## 101" W x 40" D x 41" H

Inches

: 101" W x 40" D x 41" H

Carton: Inches Express Shipped: Inches Weight : 174 lbs. Cubes : 99 ft UPC : 024052926538 Unit ofEAMeasure:Qty Per1Carton:

Number of Seats: 3

# ConstructionQty DescriptionInformation:(3)loose seat cushions(3)back cushion

(4) casings other pillows

| Cover<br>Name:    | Sararose                          | Cover<br>Name:    | Chayton                 | Cover<br>Name:    | Statement               |
|-------------------|-----------------------------------|-------------------|-------------------------|-------------------|-------------------------|
| Location:         | Body and One<br>Side Toss Pillows | Location:         | Oneside Toss<br>Pillows | Location:         | Oneside Toss<br>Pillows |
| Cleaning<br>Code: | W - Water                         | Cleaning<br>Code: | S - Solvent             | Cleaning<br>Code: | S - Solvent             |
| Contents          | Polyester 100%                    | <b>Contents:</b>  | Polyester 100%          | <b>Contents</b> : | Polyester 100%          |

Weight : 174 lbs. | Cube : 99 ft